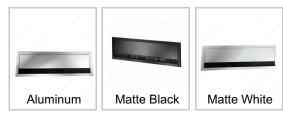

#### **Finish**

### **AVAILABLE PRODUCTS**

| Product #   | Finish      |
|-------------|-------------|
| PC2040I3005 | Aluminum    |
| PC2040I3008 | Matte Black |
| PC2040I3009 | Matte White |