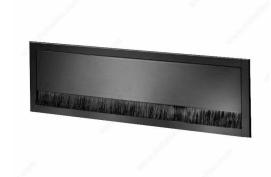

## **Rectangular Aluminum Grommet with Brush**

#### **Finish**



### **AVAILABLE PRODUCTS**

| Product #   | Finish      |
|-------------|-------------|
| PC2040I3005 | Aluminum    |
| PC2040I3008 | Matte Black |
| PC2040I3009 | Matte White |

### **TECHNICAL SPECIFICATIONS**

| Shape                        | Rectangular     |
|------------------------------|-----------------|
| Height - Overall Dimensions  | 25/32 in*       |
| Drilling Dimensions - Width  | 3 19/32 in*     |
| Drilling Dimensions - Length | 11 1/2 in*      |
| Material                     | Aluminum, Metal |
| Length - Overall Dimensions  | 11 3/4 in*      |
| Width - Overall Dimensions   | 3 19/32 in*     |

#### Disclaimer

Measures shown with an asterisk (\*) have been converted as per your preference. These are n