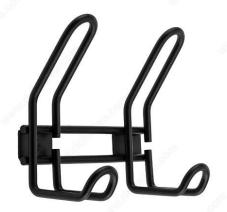

#### **DESCRIPTION**

This modern multipurpose hook rail with a unique curved design can be used to hang a variety of items for optimal organization.

#### **TECHNICAL SPECIFICATIONS**

| Hook Style                      | Utility               |
|---------------------------------|-----------------------|
| Material                        | Steel                 |
| Finish                          | Matte Black           |
| Load Capacity                   | 22 lb*                |
| Screw/Nail                      | Wood Screw (Included) |
| Hook Model                      | Multiple Hook         |
| Color Group                     | Black Group           |
| Finish Number                   | 900                   |
| Height - Overall Dimensions     | 5 3/16 in*            |
| Projection - Overall Dimensions | 2 7/16 in*            |