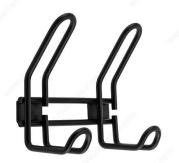

#### **DESCRIPTION**

This modern multipurpose hook rail with a unique curved design can be used to hang a variety of items for optimal organization.

#### **TECHNICAL SPECIFICATIONS**

| Hook Style                      | Utility               |
|---------------------------------|-----------------------|
| Material                        | Steel                 |
| Finish                          | Matte Black           |
| Load Capacity                   | 22 lb*                |
| Screw/Nail                      | Wood Screw (Included) |
| Hook Model                      | Multiple Hook         |
| Color Group                     | Black Group           |
| Finish Number                   | 900                   |
| Height - Overall Dimensions     | 5 3/16 in*            |
| Projection - Overall Dimensions | 2 7/16 in*            |