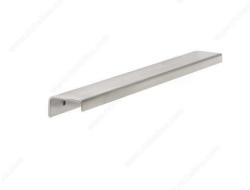

# Modern Aluminum Edge Pull - 576

## DESCRIPTION

The ultra slim design of this modern edge pull makes it easy to install. Its discreet shape matches a wide range of decors.

# **TECHNICAL SPECIFICATIONS**

| Pulls and Knobs Style           | Modern                |
|---------------------------------|-----------------------|
| Material                        | Aluminum              |
| Thickness                       | 1/16 in*              |
| Width - Overall Dimensions      | 7/8 in*               |
| Screw/Nail                      | Wood Screw (Included) |
| Color Group                     | Gray and Chrome Group |
| Projection - Overall Dimensions | 1 15/32 in*           |