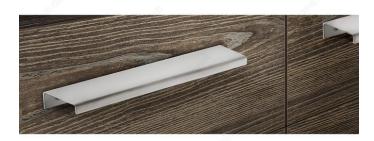

## DESCRIPTION

The ultra slim design of this modern edge pull makes it easy to install. Its discreet shape matches a wide range of decors.

# **IMPORTANT INFORMATION**

To properly secure the pull, use all anchor points spanning the center to center.