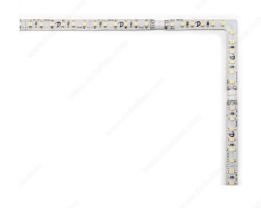

#### Right and left corner for LED Flexyled HE CR 24V tape

Creates a continuous luminous line for applications that require a right-angle turn.