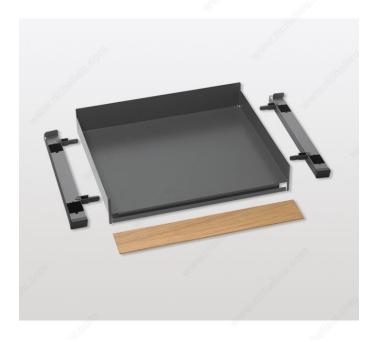

# **Extendo Fioro Sliding Shelf**

#### **TECHNICAL SPECIFICATIONS**

| Product Dimensions - Depth            | 19 1/2 in*       |
|---------------------------------------|------------------|
| Product Dimensions - Height           | 4 9/16 in*       |
| Interior Dimensions Required - Depth  | Min. 20 in*      |
| Interior Dimensions Required - Height | Min. 4 23/32 in* |
| Opening                               | Manual           |
| Finish                                | Dark Gray        |
| Material                              | Metal            |
| Application                           | Storage          |

# PRODUCT PHOTOS