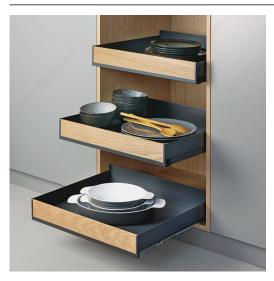

# **Extendo Fioro Sliding Shelf**

### **Product Dimensions - Width**

15 3/4 in\* 21 5/8 in\* 33 1/2 in\*

### **Interior Dimensions Required - Width**

16 1/4 to 16 22 1/8 to 22 33 7/8 to 34 1/2 in\* 3/8 in\* 1/8 in\*

## **AVAILABLE PRODUCTS**

| Product # | Product Dimensions - Width | Interior Dimensions Required - Width |
|-----------|----------------------------|--------------------------------------|
| 22125906  | 15 3/4 in*                 | 16 1/4 to 16 1/2 in*                 |
| 22126906  | 21 5/8 in*                 | 22 1/8 to 22 3/8 in*                 |
| 22127906  | 33 1/2 in*                 | 33 7/8 to 34 1/8 in*                 |

#### **TECHNICAL SPECIFICATIONS**

| Product Dimensions - Depth            | 19 1/2 in*       |
|---------------------------------------|--