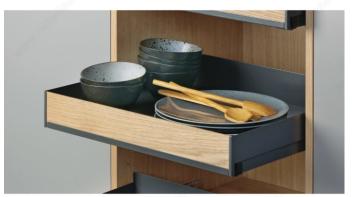

PECIFICATIONS**

| Product Dimensions - Depth            | 19 1/2 in*       |
|---------------------------------------|------------------|
| Product Dimensions - Height           | 4 9/16 in*       |
| Interior Dimensions Required - Depth  | Min. 20 in*      |
| Interior Dimensions Required - Height | Min. 4 23/32 in* |
| Opening                               | Manual           |
| Finish                                | Dark Gray        |
| Material                              | Metal            |
| Application                           | Storage          |

#### **Disclaimer**

Measures shown with an asterisk (\*) have been converted as per your preference. These are not the official measures. To view the measures specified by the manufacturer, <u>click here</u>.



# PRODUCT PHOTOS