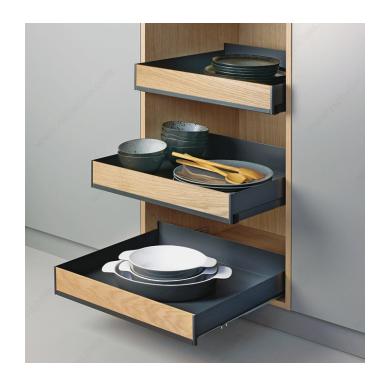

SPECIFICATIONS**

| Product Dimensions - Depth            | 19 1/2 in*       |
|---------------------------------------|------------------|
| Product Dimensions - Height           | 4 9/16 in*       |
| Interior Dimensions Required - Depth  | Min. 20 in*      |
| Interior Dimensions Required - Height | Min. 4 23/32 in* |
| Opening                               | Manual           |
| Finish                                | Dark Gray        |
| Material                              | Metal            |
| Application                           | Storage          |

#### **Disclaimer**

Measures shown with an asterisk (\*) have been converted as per your preference. These are not the official measures. To view the measures specified by the manufacturer, <u>click here</u>.



# PRODUCT PHOTOS