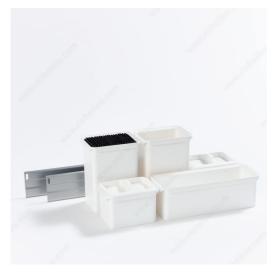

#### DESCRIPTION

Set of plastic multi-use boxes that fit into the Base Pull-Out II frame.

### **INCLUDED PRODUCT(S)**

25464-XXX:  $2 \times 1 L$  (33.8 oz) boxes  $1 \times 2.1 L$  (71 oz) box  $2 \times 2 L$  (67.62 oz) boxes 1 knife box 2 lids 2 cross railings 25465-XXX:  $2 \times 1 L$  (33.8 oz) boxes  $2 \times 2 L$  (67.62 oz) box 2 lids 1 large divider 2 cross railings