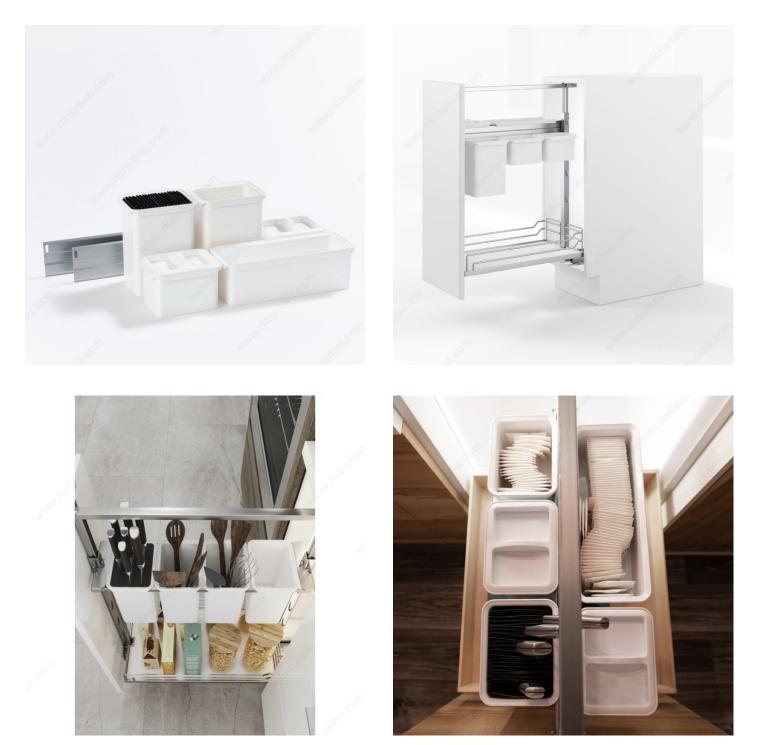

#### DESCRIPTION

Set of plastic multi-use boxes that fit into the Base Pull-Out II frame.

### **INCLUDED PRODUCT(S)**

25464-XXX:  $2 \times 1 L$  (33.8 oz) boxes  $1 \times 2.1 L$  (71 oz) box  $2 \times 2 L$  (67.62 oz) boxes 1 knife box 2 lids 2 cross railings 25465-XXX:  $2 \times 1 L$  (33.8 oz) boxes  $2 \times 2 L$  (67.62 oz) box 2 lids 1 large divider 2 cross railings

## PRODUCT PHOTOS