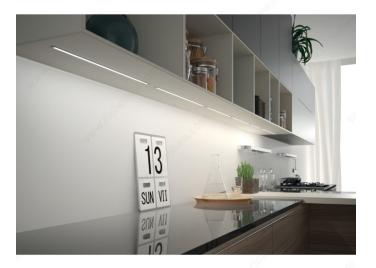

Contemporary, Functional                                |  |
| Width                        | 15/32 in*                                               |  |

#### Disclaimer

Measures shown with an asterisk (\*) have been converted as per your preference. These are not the official measures. To view the measures specified by the manufacturer, <u>click here</u>.

# **INCLUDED PRODUCT(S)**

- 78 3/4" (2 m) Miss LED profile - 78 3/4" (2 m) polycarbonate Apex LED profile

# APPLICATION

- Cabinets - Bookcases - Display cases - Decorative lighting

## **IMPORTANT INFORMATION**

- Giuseppe Bavuso design - Ends caps sold separately.

## DISCLAIMER

- LED tape light sold separately: only compatible with Flexyled HE6 PW. (see Suggested Products) - Ends caps sold separately.



# PRODUCT PHOTOS