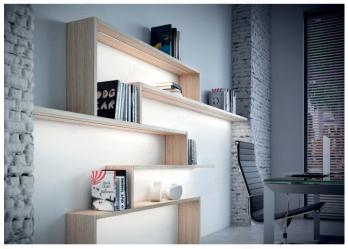

| Contemporary, Functional                                |  |
| Width                        | 15/32 in*                                               |  |

#### Disclaimer

Measures shown with an asterisk (\*) have been converted as per your preference. These are not the official measures. To view the measures specified by the manufacturer, <u>click here</u>.

# **INCLUDED PRODUCT(S)**

- 78 3/4" (2 m) Miss LED profile - 78 3/4" (2 m) polycarbonate Apex LED profile

# APPLICATION

- Cabinets - Bookcases - Display cases - Decorative lighting

## **IMPORTANT INFORMATION**

- Giuseppe Bavuso design - Ends caps sold separately.

## DISCLAIMER

- LED tape light sold separately: only compatible with Flexyled HE6 PW. (see Suggested Products) - Ends caps sold separately.



# PRODUCT PHOTOS