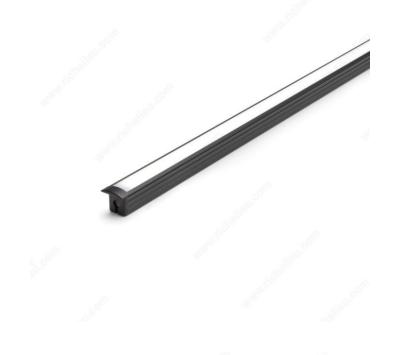

#### Slim aluminum profile for recessed LED installation

- Designed for recessed installation in a blind or through milled groove which is 12 mm wide and 13 mm deep.

#### **ADVANTAGES AND BENEFITS**

- Slim profile. - APEX lens, without dot effect. - Customize your lengths as needed; profiles can be cut easily with a miter saw. - Its length can be adapted to your needs, with a minimum of 11 13/16" (300 mm) and a maximum of 78 3/4" (2 m)