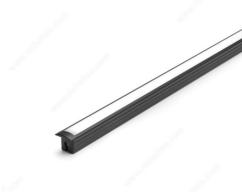

#### Slim aluminum profile for recessed LED installation

- Designed for recessed installation in a blind or through milled groove which is 12 mm wide and 13 mm deep.

#### **ADVANTAGES AND BENEFITS**

- Slim profile. - APEX lens, without dot effect. - Customize your lengths as needed; profiles can be cut easily with a miter saw. - Its length can be adapted to your needs, with a minimum of 11 13/16" (300 mm) and a maximum of 78 3/4" (2 m)