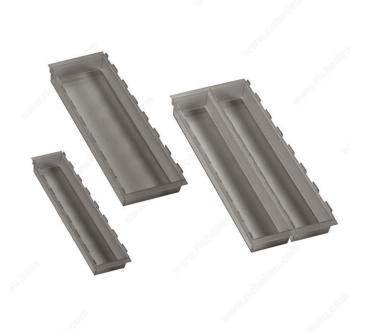

# DESCRIPTION

These trays are offered in three different sizes and two trendy finishes.

#### **AVAILABLE PRODUCTS**

| Product # | Finish      | Interior Dimensions Required - Width | Product Dimensions - Width | Packaging format |
|-----------|-------------|--------------------------------------|----------------------------|------------------|
| 205192905 | Graphite    | 3 15/16 in*                          | 3 15/16 in*                | Box of 5         |
| 205292905 | Graphite    | 5 29/32 in*                          | 5 29/32 in*                | Box of 5         |
| 205092905 | Graphite    | 7 9/32 in*                           | 7 9/32 in*                 | Box of 5         |
| 20519211  | Translucent | 3 15/16 in*                          | 3 15/16 in*                | Box of 5         |
| 20529211  | Translucent | 5 29/32 in*                          | 5 29/32 in*                | Box of 5         |
| 20509211  | Translucent | 7 9/32 in*                           | 7 9/32 in*                 | Box of 5         |