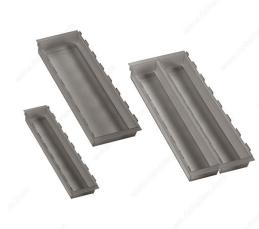

# DESCRIPTION

These trays are offered in three different sizes and two trendy finishes.

#### **AVAILABLE PRODUCTS**

| Product # | Finish      | Interior Dimensions Required - Width | Product Dimensions - Width | Packaging format |
|-----------|-------------|--------------------------------------|----------------------------|------------------|
| 205192905 | Graphite    | 3 15/16 in*                          | 3 15/16 in*                | Box of 5         |
| 205292905 | Graphite    | 5 29/32 in*                          | 5 29/32 in*                | Box of 5         |
| 205092905 | Graphite    | 7 9/32 in*                           | 7 9/32 in*                 | Box of 5         |
| 20519211  | Translucent | 3 15/16 in*                          | 3 15/16 in*                | Box of 5         |
| 20529211  | Translucent | 5 29/32 in*                          | 5 29/32 in*                | Box of 5         |
| 20509211  | Translucent | 7 9/32 in*                           | 7 9/32 in*                 | Box of 5         |