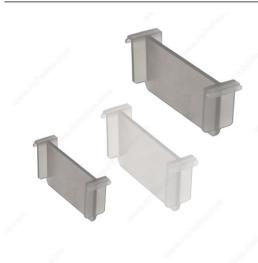

# **Dividers for Cuisio Trays**

#### **DESCRIPTION**

These dividers allow to compartmentalize trays to organize utensils.

### **AVAILABLE PRODUCTS**

| Product # | Finish      | Interior Dimensions Required - Width | Product Dimensions - Width | Packaging format |
|-----------|-------------|--------------------------------------|----------------------------|------------------|
| 205492905 | Graphite    | 3 17/32 in*                          | 3 15/16 in*                | Bag of 10 units  |
| 205392905 | Graphite    | 3 15/16 in*                          | 7 9/32 in*                 | Bag of 10 units  |
| 205592905 | Graphite    | 5 29/32 in*                          | 5 29/32 in*                | Bag of 10 units  |
| 20549211  | Translucent | 3 15/16 in*                          | 3 13/16 in*                | Bag of 10 units  |
| 20559211  | Translucent | 5 29/32 in*                          | 5 25/32 in*                | Bag of 10 units  |
| 20539211  | Translucent | 7 9/32 in*                           | 3 9/32 in*                 | Bag of 10 units  |