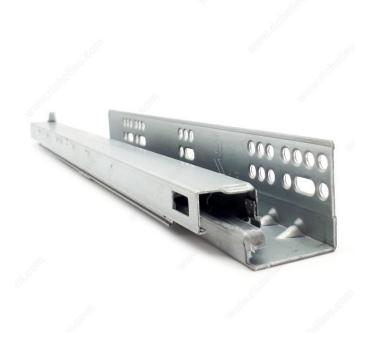

#### **DESCRIPTION**

Richelieu's 828 concealed undermount slides for frameless cabinet feature everything that you would want in a slide. Soft-close technology, synchronized movement, plus a 100 lb (45 kg) load capacity and industry standard length offering are the bases for this premium line.

# **TECHNICAL SPECIFICATIONS**

| Brand                        | Richelieu                        |
|------------------------------|----------------------------------|
| Drawer Type                  | Hybrid, Wood and Melamine, Metal |
| Slide Extension              | Full Extension                   |
| Motion Technology            | Soft-Close                       |
| Finish                       | Zinc                             |
| Product Line                 | Richelieu                        |
| Material                     | Steel                            |
| Load Capacity                | 99.2 lb*                         |
| Bearing Type                 | Nylon Slides                     |
| Slide Mounted                | Undermounted                     |
| Standards and Certifications | KCMA                             |