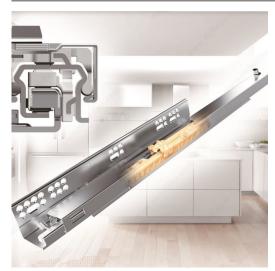

#### **DESCRIPTION**

Richelieu's 828 concealed undermount slides for frameless cabinet feature everything that you would want in a slide. Soft-close technology, synchronized movement, plus a 100 lb (45 kg) load capacity and industry standard length offering are the bases for this premium line.

#### **ADVANTAGES AND BENEFITS**

- Hybrid slide made for both wood drawers and our OPTIMIZ-R metal drawer system - Designed for easy, fast, and flexible installation and release process - Elegantly concealed underneath the drawer bottom panel - Automatic soft-close mechanism allows a progressive and silent closure of the drawer - Easy to open with a low pull-out force requirement - Full extension slide allows complete access to drawer content

# **TECHNICAL SPECIFICATIONS**

| Brand                        | Richelieu                        |
|------------------------------|----------------------------------|
| Drawer Type                  | Hybrid, Wood and Melamine, Metal |
| Slide Extension              | Full Extension                   |
| Motion Technology            | Soft-Close                       |
| Finish                       | Zinc                             |
| Product Line                 | Richelieu                        |
| Material                     | Steel                            |
| Load Capacity                | 99.2 lb*                         |
| Bearing Type                 | Nylon Slides                     |
| Slide Mounted                | Undermounted                     |
| Standards and Certifications | KCMA                             |