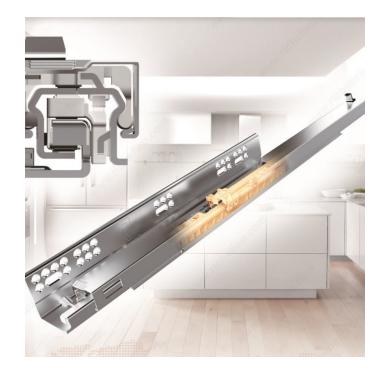

#### **DESCRIPTION**

Richelieu's 828 concealed undermount slides for frameless cabinet feature everything that you would want in a slide. Soft-close technology, synchronized movement, plus a 100 lb (45 kg) load capacity and industry standard length offering are the bases for this premium line.

#### **ADVANTAGES AND BENEFITS**

- Hybrid slide made for both wood drawers and our OPTIMIZ-R metal drawer system - Designed for easy, fast, and flexible installation and release process - Elegantly concealed underneath the drawer bottom panel - Automatic soft-close mechanism allows a progressive and silent closure of the drawer - Easy to open with a low pull-out force requirement - Full extension slide allows complete access to drawer content

# **TECHNICAL SPECIFICATIONS**

| Brand                        | Richelieu                        |
|------------------------------|----------------------------------|
| Drawer Type                  | Hybrid, Wood and Melamine, Metal |
| Slide Extension              | Full Extension                   |
| Motion Technology            | Soft-Close                       |
| Finish                       | Zinc                             |
| Product Line                 | Richelieu                        |
| Material                     | Steel                            |
| Load Capacity                | 99.2 lb*                         |
| Bearing Type                 | Nylon Slides                     |
| Slide Mounted                | Undermounted                     |
| Standards and Certifications | KCMA                             |