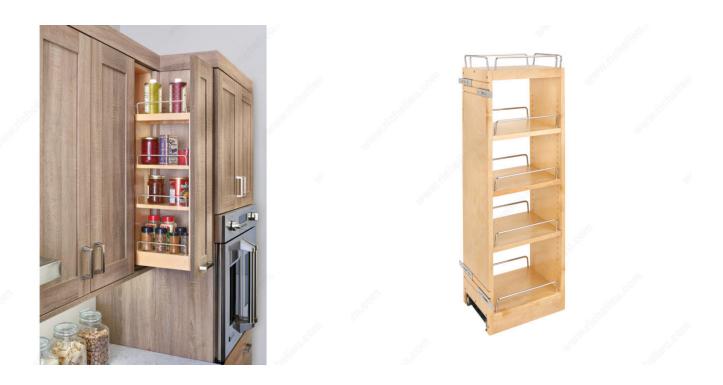

## **Rev-A-Shelf Wall pull-out set for frameless**

## DESCRIPTION

Wood sliding system for top cabinet with soft-close mechanism

# PRODUCT PHOTOS