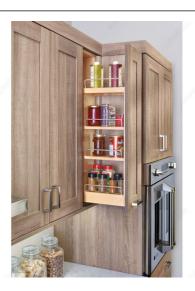

## **Rev-A-Shelf Wall pull-out set for frameless**

## DESCRIPTION

Wood sliding system for top cabinet with soft-close mechanism

# PRODUCT PHOTOS