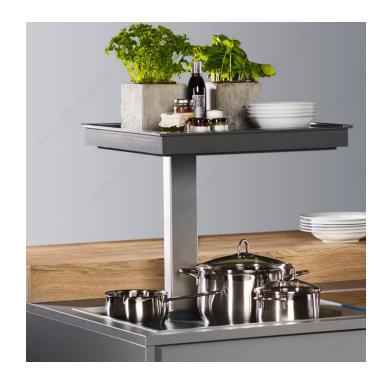

#### DESCRIPTION

The Qanto Electric Lift-Up System is the ultimate storage solution that maximizes space and accessibility in corner or end cabinets. This innovative system adds functionality and style to usually difficult-to-access corners in L-shaped or U-shaped kitchens, as well as end cabinets. It can also be incorporated in a kitchen island design for an enhanced dynamic space.

#### **ADVANTAGES AND BENEFITS**

Ideal for storing small appliances, such as an espresso maker, mixer, cookware, or to create your unique concealed bar. The two shelves lift and descend with a simple touch of a button. The LED lighting is designed for installation under a top shelf to add a wow effect to your decor. Qanto is equipped with a safety stop mechanism as soon as it detects an object between the shelf and counter, making it safe for fingers. The height can be adjusted (adjustable legs included) from 31 1/2 in to 39 3/4 in (800 mm to 1010 mm). UL and CSA certified; simply plug the unit into a standard 120 V outlet.

#### IMPORTANT INFORMATION

The Qanto top shelf rises to a height of 19 5/8 in (500 mm) plus the contents of the top shelf, so make sure to keep enough clearance above the unit.