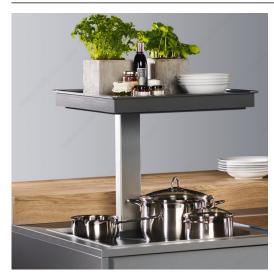

#### DESCRIPTION

The Qanto Electric Lift-Up System is the ultimate storage solution that maximizes space and accessibility in corner or end cabinets. This innovative system adds functionality and style to usually difficult-to-access corners in L-shaped or U-shaped kitchens, as well as end cabinets. It can also be incorporated in a kitchen island design for an enhanced dynamic space.

#### **ADVANTAGES AND BENEFITS**

Ideal for storing small appliances, such as an espresso maker, mixer, cookware, or to create your unique concealed bar. The two shelves lift and descend with a simple touch of a button. The LED lighting is designed for installation under a top shelf to add a wow effect to your decor. Qanto is equipped with a safety stop mechanism as soon as it detects an object between the shelf and counter, making it safe for fingers. The height can be adjusted (adjustable legs included) from 31 1/2 in to 39 3/4 in (800 mm to 1010 mm). UL and CSA certified; simply plug the unit into a standard 120 V outlet.

#### IMPORTANT INFORMATION

The Qanto top shelf rises to a height of 19 5/8 in (500 mm) plus the contents of the top shelf, so make sure to keep enough clearance above the unit.