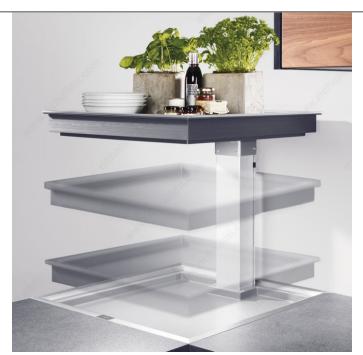

#### DESCRIPTION

The Qanto Electric Lift-Up System is the ultimate storage solution that maximizes space and accessibility in corner or end cabinets. This innovative system adds functionality and style to usually difficult-to-access corners in L-shaped or U-shaped kitchens, as well as end cabinets. It can also be incorporated in a kitchen island design for an enhanced dynamic space.

#### **ADVANTAGES AND BENEFITS**

Ideal for storing small appliances, such as an espresso maker, mixer, cookware, or to create your unique concealed bar. The two shelves lift and descend with a simple touch of a button. The LED lighting is designed for installation under a top shelf to add a wow effect to your decor. Qanto is equipped with a safety stop mechanism as soon as it detects an object between the shelf and counter, making it safe for fingers. The height can be adjusted (adjustable legs included) from 31 1/2 in to 39 3/4 in (800 mm to 1010 mm). UL and CSA certified; simply plug the unit into a standard 120 V outlet.

#### IMPORTANT INFORMATION

The Qanto top shelf rises to a height of 19 5/8 in (500 mm) plus the contents of the top shelf, so make sure to keep enough clearance above the unit.