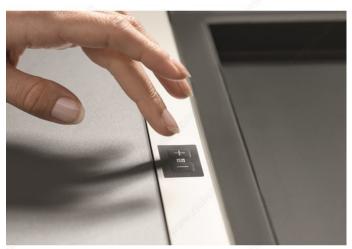

#### **ADVANTAGES AND BENEFITS**

Ideal for storing small appliances, such as an espresso maker, mixer, cookware, or to create your unique concealed bar. The two shelves lift and descend with a simple touch of a button. The LED lighting is designed for installation under a top shelf to add a wow effect to your decor. Qanto is equipped with a safety stop mechanism as soon as it detects an object between the shelf and counter, making it safe for fingers. The height can be adjusted (adjustable legs included) from 31 1/2 in to 39 3/4 in (800 mm to 1010 mm). UL and CSA certified; simply plug the unit into a standard 120 V outlet.