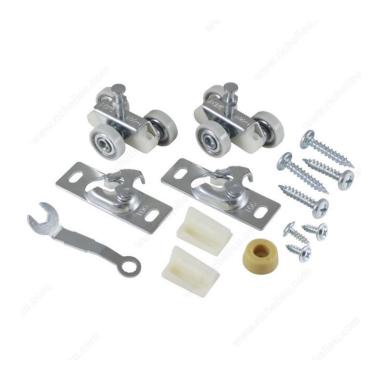

### **Three-Wheel Pocket Door Hardware Kit**

#### **DESCRIPTION**

Enjoy the reliability of this kit that includes pocket door hangers, adjustment wrench, door bumper, door guides, and fixing screws. Featuring flat edge wheels for smooth and quiet motion. Available with ball bearing rollers.

#### **AVAILABLE PRODUCTS**

| Product #   | Load Capacity | Roller Type    | ACME Part Number | Packaging format |
|-------------|---------------|----------------|------------------|------------------|
| 147PDHDW125 | 125 lb        | Axle (Bushing) | HW3WPDSET125     | Per unit         |
| 147200R     | 200 lb        | Ball Bearing   |                  | Blister          |
| 147PDHDW200 | 200 lb        | Ball Bearing   | HW3WPDSET200     | Per unit         |