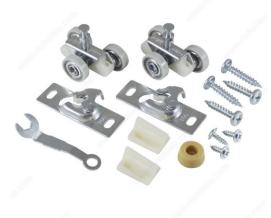

### **Three-Wheel Pocket Door Hardware Kit**

#### **DESCRIPTION**

Enjoy the reliability of this kit that includes pocket door hangers, adjustment wrench, door bumper, door guides, and fixing screws. Featuring flat edge wheels for smooth and quiet motion. Available with ball bearing rollers.

#### **AVAILABLE PRODUCTS**

| Product #   | Load Capacity | Roller Type    | ACME Part Number | Packaging format |
|-------------|---------------|----------------|------------------|------------------|
| 147PDHDW125 | 125 lb        | Axle (Bushing) | HW3WPDSET125     | Per unit         |
| 147200R     | 200 lb        | Ball Bearing   |                  | Blister          |
| 147PDHDW200 | 200 lb        | Ball Bearing   | HW3WPDSET200     | Per unit         |