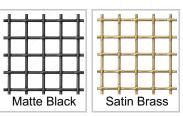

# **AVAILABLE PRODUCTS**

| Product #     | Finish      |
|---------------|-------------|
| WMB4414072900 | Matte Black |
| WMB4414072160 | Satin Brass |