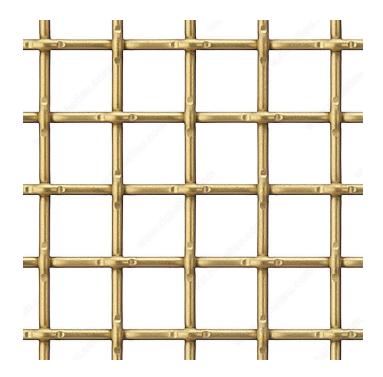

or applications looking for a delicate look.

# **AVAILABLE PRODUCTS**

| Product #     | Finish      |
|---------------|-------------|
| WMB4414072900 | Matte Black |
| WMB4414072160 | Satin Brass |

# **TECHNICAL SPECIFICATIONS**

| Transparency                | Medium (60% to 80%) |
|-----------------------------|---------------------|
| Weight per Square Foot      | 0.83 lb             |
| Percent Open                | 70.6%               |
| Length - Overall Dimensions | 72 in               |
| Wire Thickness              | 0.16 in             |
| Shape                       | Square              |
| Material                    | Steel               |
| Height - Overall Dimensions | 40 in               |

### DISCLAIMER

IMPORTANT: FOR INTERIOR APPLICATIONS ONLY.



# PRODUCT PHOTOS