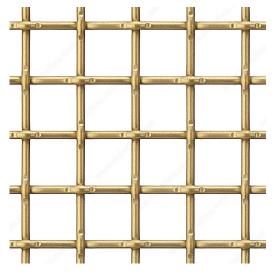

#### ONLY FOR INTERIOR APPLICATIONS.

A small-scale lock crimp wire mesh pattern that can be woven in a wide range of alloys available. This lighter-scale pattern is great for interior spaces or for applications looking for a delicate look.

# **TECHNICAL SPECIFICATIONS**

| Transparency                | Medium (60% to 80%) |
|-----------------------------|---------------------|
| Weight per Square Foot      | 0.83 lb             |
| Percent Open                | 70.6%               |
| Length - Overall Dimensions | 72 in               |
| Wire Thickness              | 0.16 in             |
| Shape                       | Square              |
| Material                    | Steel               |
| Height - Overall Dimensions | 40 in               |