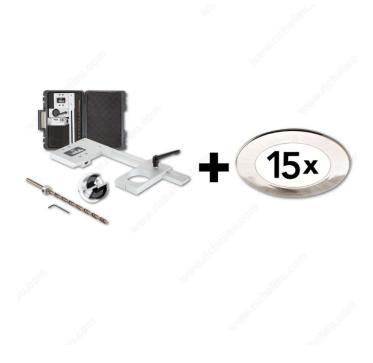

#### Set of 15 LED Atom Lights and Majig Drilling Kit

Save time and money with this quick installation kit.

The Majig drilling kit allows a quick and precise installation of LED lights. The puck light and cable holes can be drilled in under a minute. Split-bushing design allows rapid chip relief through 4" (10.16 cm) of precision alignment. The template requires clamps and a drill motor. Hardened bushings carry a lifetime warranty. Product no 9125RICKSJIG214

# **INCLUDED PRODUCT(S)**

Majig kit includes: - (1) Drilling template with bushings - (1) 2 1/4" (57 mm) drill bit with adjustable stop collar - (1) 12" x 3/8" (30.5 mm x 9.5 mm) drill bit with stop collar - (1) Instructions sheet - (1) Cardboard case with handle 15 identical Atom LED lights Each Atom LED light is equipped with a 6 ft 6" (2 m) extension, and a 6 19/64" (160 mm) lamp cord.