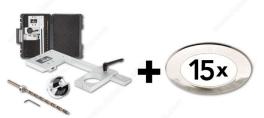

#### Set of 15 LED Atom Lights and Majig Drilling Kit

Save time and money with this quick installation kit.

The Majig drilling kit allows a quick and precise installation of LED lights. The puck light and cable holes can be drilled in under a minute. Split-bushing design allows rapid chip relief through 4" (10.16 cm) of precision alignment. The template requires clamps and a drill motor. Hardened bushings carry a lifetime warranty. Product no 9125RICKSJIG214

# **INCLUDED PRODUCT(S)**

Majig kit includes: - (1) Drilling template with bushings - (1) 2 1/4" (57 mm) drill bit with adjustable stop collar - (1) 12" x 3/8" (30.5 mm x 9.5 mm) drill bit with stop collar - (1) Instructions sheet - (1) Cardboard case with handle 15 identical Atom LED lights Each Atom LED light is equipped with a 6 ft 6" (2 m) extension, and a 6 19/64" (160 mm) lamp cord.