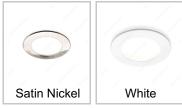

## **Finish**

## **Light Color**

## **AVAILABLE PRODUCTS**

| Product #     | Finish       | Light Color   |
|---------------|--------------|---------------|
| WEBKIT1219925 | Satin Nickel | Neutral White |
| WEBKIT1219926 | Satin Nickel | Warm White    |
| WEBKIT1219927 | White        | Neutral White |
| WEBKIT1219928 | White        | Warm White    |