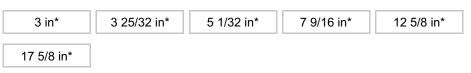

# Length - Overall Dimensions

# **AVAILABLE PRODUCTS**

| Product #    | Center to Center | Finish      | Length - Overall Dimensions |
|--------------|------------------|-------------|-----------------------------|
| BP306076900  | 3 in*            | Matte Black | 4 9/16 in*                  |
| BP306076160  | 3 in*            | Satin Brass | 4 9/16 in*                  |
| BP30609610   | 3 25/32 in*      | Aluminum    | 5 11/32 in*                 |
| BP306096900  | 3 25/32 in*      | Matte Black | 5 11/32 in*                 |
| BP306096160  | 3 25/32 in*      | Satin Brass | 5 11/32 in*                 |
| BP306012810  | 5 1/32 in*       | Aluminum    | 6 5/8 in*                   |
| BP3060128900 | 5 1/32 in*       | Matte Black | 6 5/8 in*                   |
| BP3060128160 | 5 1/32 in*       | Satin Brass | 6 5/8 in*                   |
| BP306019210  | 7 9/16 in*       | Aluminum    | 9 1/8 in*                   |
| BP3060192900 | 7 9/16 in*       | Matte Black | 9 1/8 in*                   |
| BP3060192160 | 7 9/16 in*       | Satin Brass | 9 1/8 in*                   |
| BP306032010  | 12 5/8 in*       | Aluminum    | 14 1/8 in*                  |
| BP3060320900 | 12 5/8 in*       | Matte Black | 14 1/8 in*                  |
| BP3060320160 | 12 5/8 in*       | Satin Brass | 14 1/8 in*                  |
| BP306044810  | 17 5/8 in*       | Aluminum    | 19 1/4 in*                  |
| BP3060448900 | 17 5/8 in*       | Matte Black | 19 1/4 in*                  |
| BP3060448160 | 17 5/8 in*       | Satin Brass | 19 1/4 in*                  |