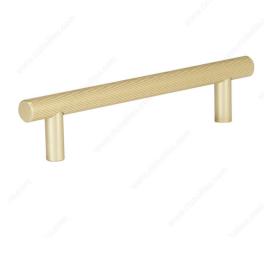

# Modern Metal Pull - 3060

# DESCRIPTION

The textured, clean, and sturdy design of this metal bar pull makes it a timeless addition to cabinetry and furniture.