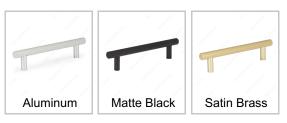

#### Finish

# **AVAILABLE PRODUCTS**

| Product #    | Center to Center | Finish      | Length - Overall Dimensions |
|--------------|------------------|-------------|-----------------------------|
| BP306076900  | 3 in*            | Matte Black | 4 9/16 in*                  |
| BP306076160  | 3 in*            | Satin Brass | 4 9/16 in*                  |
| BP30609610   | 3 25/32 in*      | Aluminum    | 5 11/32 in*                 |
| BP306096900  | 3 25/32 in*      | Matte Black | 5 11/32 in*                 |
| BP306096160  | 3 25/32 in*      | Satin Brass | 5 11/32 in*                 |
| BP306012810  | 5 1/32 in*       | Aluminum    | 6 5/8 in*                   |
| BP3060128900 | 5 1/32 in*       | Matte Black | 6 5/8 in*                   |
| BP3060128160 | 5 1/32 in*       | Satin Brass | 6 5/8 in*                   |
| BP306019210  | 7 9/16 in*       | Aluminum    | 9 1/8 in*                   |
| BP3060192900 | 7 9/16 in*       | Matte Black | 9 1/8 in*                   |
| BP3060192160 | 7 9/16 in*       | Satin Brass | 9 1/8 in*                   |
| BP306032010  | 12 5/8 in*       | Aluminum    | 14 1/8 in*                  |
| BP3060320900 | 12 5/8 in*       | Matte Black | 14 1/8 in*                  |
| BP3060320160 | 12 5/8 in*       | Satin Brass | 14 1/8 in*                  |
| BP306044810  | 17 5/8 in*       | Aluminum    | 19 1/4 in*                  |
| BP3060448900 | 17 5/8 in*       | Matte Black | 19 1/4 in*                  |
| BP3060448160 | 17 5/8 in*       | Satin Brass | 19 1/4 in*                  |