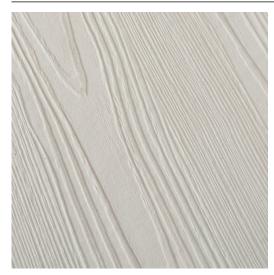

# Nature Plus Edgebanding - Cairo S138 (Sable)

# **DESCRIPTION**

Nature Plus is a particle edgebanding clad in thermo-structured surface that replicates both the look and feel of natural woodgrain.

#### **TECHNICAL SPECIFICATIONS**

| Color Number     | S138                |
|------------------|---------------------|
| Thickness        | 1/32 in*            |
| Finish           | Sable               |
| Material         | ABS - Green Product |
| Collection       | Woodgrain           |
| Color Group      | White/Pale          |
| Color Name       | Cairo               |
| Edgebanding Type | Thick               |
| Brand            | Nature Plus         |