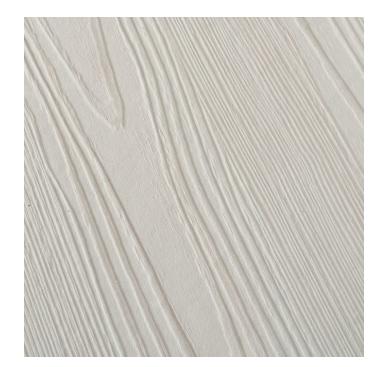

# Nature Plus Edgebanding - Cairo S138 (Sable)

# **DESCRIPTION**

Nature Plus is a particle edgebanding clad in thermo-structured surface that replicates both the look and feel of natural woodgrain.

#### **TECHNICAL SPECIFICATIONS**

| Color Number     | S138                |
|------------------|---------------------|
| Thickness        | 1/32 in*            |
| Finish           | Sable               |
| Material         | ABS - Green Product |
| Collection       | Woodgrain           |
| Color Group      | White/Pale          |
| Color Name       | Cairo               |
| Edgebanding Type | Thick               |
| Brand            | Nature Plus         |