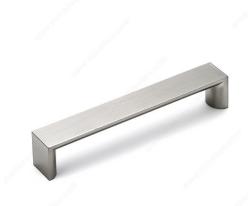

#### **Modern Metal Pull - 458TT**

#### **TECHNICAL SPECIFICATIONS**

| Pulls and Knobs Style           | Modern                |
|---------------------------------|-----------------------|
| Finish                          | Brushed Nickel        |
| Material                        | Metal                 |
| Width - Overall Dimensions      | 13/16 in*             |
| Screw/Nail                      | 8/32 (Not Included)   |
| Color Group                     | Gray and Chrome Group |
| Finish Number                   | 195                   |
| Projection - Overall Dimensions | 1 1/32 in*            |