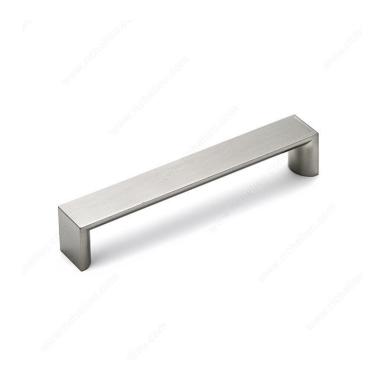

#### **Modern Metal Pull - 458TT**

#### **TECHNICAL SPECIFICATIONS**

| Pulls and Knobs Style           | Modern                |
|---------------------------------|-----------------------|
| Finish                          | Brushed Nickel        |
| Material                        | Metal                 |
| Width - Overall Dimensions      | 13/16 in*             |
| Screw/Nail                      | 8/32 (Not Included)   |
| Color Group                     | Gray and Chrome Group |
| Finish Number                   | 195                   |
| Projection - Overall Dimensions | 1 1/32 in*            |