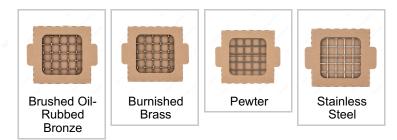

### **AVAILABLE PRODUCTS**

| Product #   | Finish                    | Material            |
|-------------|---------------------------|---------------------|
| 833246BORBS | Brushed Oil-Rubbed Bronze | Steel               |
| 881220BBS   | Burnished Brass           | Steel               |
| 833246142S  | Pewter                    | Steel               |
| 833234195S  | Stainless Steel           | 304 Stainless Steel |