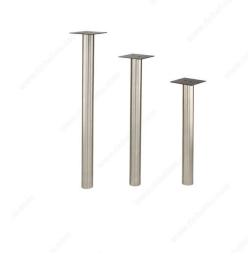

## **Stainless Steel Round Leg**

#### Height

#### **Table Type**

### **ADVANTAGES AND BENEFITS**

- High quality 304 grade stainless steel - Resistant to tarnishing and rust - Offers great style and stability - Three standard heights available: 28 in (709 mm), 34 in (875 mm), and 40 in (1028 mm). - Load capacity per leg: max. 150 lb (68 kg)

### AVAILABLE PRODUCTS

| Product # | Height | Table Type |
|-----------|--------|------------|
| 776228170 | 28 in  | Dining     |
| 776234170 | 34 in  | Counter    |
| 776240170 | 40 in  | Bar        |