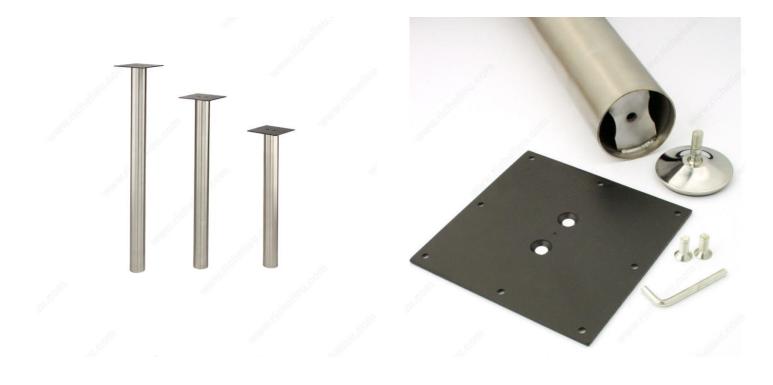

### **TECHNICAL SPECIFICATIONS**

| Adjustability         | 1/2 in                                        |
|-----------------------|-----------------------------------------------|
| Load Capacity Per Leg | Max. 150 lb                                   |
| Leg Diameter          | 3 in                                          |
| Plate Dimension       | 6 11/16 in x 6 11/16 in (169.8 mm x 169.8 mm) |
| Material              | Stainless Steel 304                           |
| Leg Shape             | Round                                         |
| Finish                | Stainless Steel                               |

### **INCLUDED PRODUCT(S)**

Sold individually and shipped in cases of 4 legs. Each case includes: - 4 levelers - 4 mounting plates - Allen key - 8 flathead bolts to attach the mounting plate to the leg