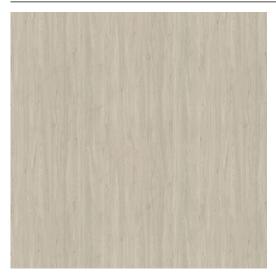

# Finsa Duo Edgebanding - Roble Oasis 3AE

# **TECHNICAL SPECIFICATIONS**

| Color Number                 | 3AE                                     |
|------------------------------|-----------------------------------------|
| Thickness                    | 1/32 in*                                |
| Finish                       | Atlas                                   |
| Finish Number                | AT                                      |
| Collection                   | Duo Collection                          |
| Color Group                  | Natural                                 |
| Color Name                   | Roble Oasis                             |
| Material                     | PVC                                     |
| Edgebanding Type             | Thick                                   |
| Standards and Certifications | Antibacterial Effectiveness Certificate |
| Manufacturer                 | Finsa                                   |