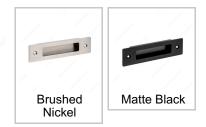

#### **AVAILABLE PRODUCTS**

| Product #    | Finish         |
|--------------|----------------|
| BP7055128195 | Brushed Nickel |
| BP7055128900 | Matte Black    |