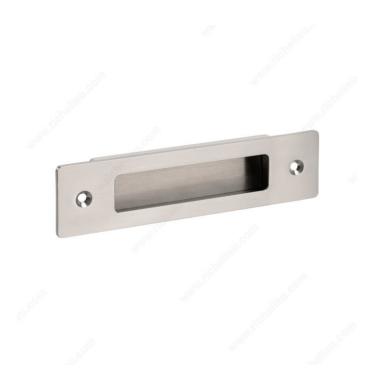

### **Modern Recessed Metal Pull - 7055**

#### Recessed pull with wood screw

This magnificent recessed pull features a contemporary look and can be installed on sliding doors and foldaway beds. Model 7055 can be installed back-to-back with model 7050 on sliding doors and drawers. Model 7055 includes the screws needed for back-to-back installation. Please see suggested products below to find a product in a matching finish.