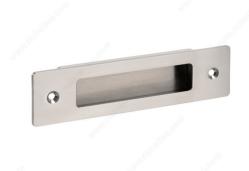

### **Modern Recessed Metal Pull - 7055**

#### Recessed pull with wood screw

This magnificent recessed pull features a contemporary look and can be installed on sliding doors and foldaway beds. Model 7055 can be installed back-to-back with model 7050 on sliding doors and drawers. Model 7055 includes the screws needed for back-to-back installation. Please see suggested products below to find a product in a matching finish.