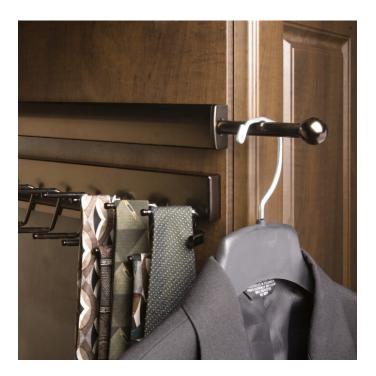

### DESCRIPTION

This product is a Rev-A-Shelf product.

The push mechanism releases the rod when you need it, and a simple push locks it back into place when done. The rod can hold up to 35 lb (15.8 kg), perfect for heavy laundry bags. Can be installed either to the right or left inside the cabinet. Ideal for planning outfits for the next day. Can also be installed under a shelf or on a door.

## **ADVANTAGES AND BENEFITS**

- A light push on the front automatically releases the rod - A light push on the front locks the mechanism back into place when done - Slide with molded aluminum cover - Rod extends 8 in (203.2 mm) outside of the cabinet - Designed for a 14 in (355.6 mm) deep cabinet - Load capacity of 35 lb (15.8 kg)

## **PRODUCT PHOTOS**