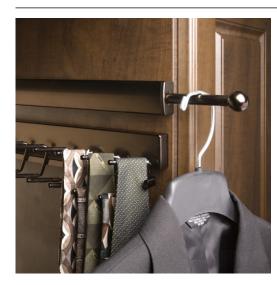

### DESCRIPTION

This product is a Rev-A-Shelf product.

The push mechanism releases the rod when you need it, and a simple push locks it back into place when done. The rod can hold up to 35 lb (15.8 kg), perfect for heavy laundry bags. Can be installed either to the right or left inside the cabinet. Ideal for planning outfits for the next day. Can also be installed under a shelf or on a door.

## **ADVANTAGES AND BENEFITS**

- A light push on the front automatically releases the rod - A light push on the front locks the mechanism back into place when done - Slide with molded aluminum cover - Rod extends 8 in (203.2 mm) outside of the cabinet - Designed for a 14 in (355.6 mm) deep cabinet - Load capacity of 35 lb (15.8 kg)

## **PRODUCT PHOTOS**