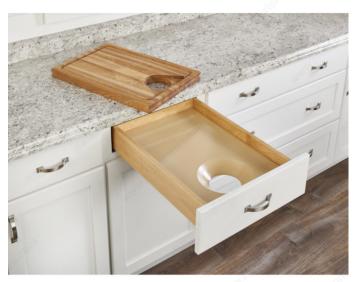

## This unit replaces your entire existing drawer

Save a step and reduce your food preparation time with Rev-A-Shelf's 4WCCB series. This easy-to-install drawer system features natural maple construction, TANDEM slides with BLUMOTION soft-close, and drawer mounting brackets. The reversible wood cutting board has a unique cut-out and easy-to-clean funnel insert that allows you to conveniently discard scraps directly into a waste container (waste container sold separately).

# **ADVANTAGES AND BENEFITS**

- 110 lb (49.89 kg) full-extension BLUMOTION slides with soft-close mechanism - Removable polymer insert funnels food scraps into a waste container - This unit replaces your entire existing drawer - Rev-A-Shelf double 35 qt waste container recommended (sold separately) - 4WCCB18HSC1 is designed for an 18 in (457.2 mm) external width face frame cabinet with a 15 in (381 mm) width opening - 4WCCB419HFLSC1 is designed for an 18 in (457.2 mm) external width frameless with a 16.5 in (419.1 mm) width opening - Adjustable door mount brackets are included and required for operation - Fully assembled maple wood construction with a clear coat finish for durability - Limited Lifetime Warranty