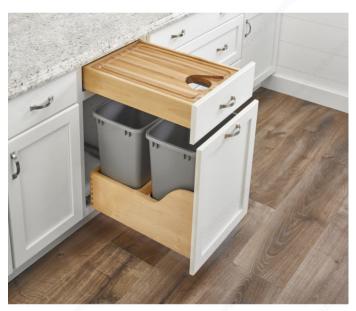

## This unit replaces your entire existing drawer

Save a step and reduce your food preparation time with Rev-A-Shelf's 4WCCB series. This easy-to-install drawer system features natural maple construction, TANDEM slides with BLUMOTION soft-close, and drawer mounting brackets. The reversible wood cutting board has a unique cut-out and easy-to-clean funnel insert that allows you to conveniently discard scraps directly into a waste container (waste container sold separately).

# **ADVANTAGES AND BENEFITS**

- 110 lb (49.89 kg) full-extension BLUMOTION slides with soft-close mechanism - Removable polymer insert funnels food scraps into a waste container - This unit replaces your entire existing drawer - Rev-A-Shelf double 35 qt waste container recommended (sold separately) - 4WCCB18HSC1 is designed for an 18 in (457.2 mm) external width face frame cabinet with a 15 in (381 mm) width opening - 4WCCB419HFLSC1 is designed for an 18 in (457.2 mm) external width frameless with a 16.5 in (419.1 mm) width opening - Adjustable door mount brackets are included and required for operation - Fully assembled maple wood construction with a clear coat finish for durability - Limited Lifetime Warranty