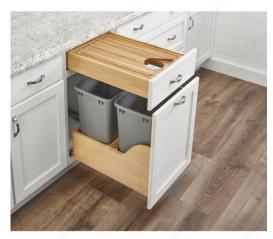

## This unit replaces your entire existing drawer

Save a step and reduce your food preparation time with Rev-A-Shelf's 4WCCB series. This easy-to-install drawer system features natural maple construction, TANDEM slides with BLUMOTION soft-close, and drawer mounting brackets. The reversible wood cutting board has a unique cut-out and easy-to-clean funnel insert that allows you to conveniently discard scraps directly into a waste container (waste container sold separately).

# **ADVANTAGES AND BENEFITS**

- 110 lb (49.89 kg) full-extension BLUMOTION slides with soft-close mechanism - Removable polymer insert funnels food scraps into a waste container - This unit replaces your entire existing drawer - Rev-A-Shelf double 35 qt waste container recommended (sold separately) - 4WCCB18HSC1 is designed for an 18 in (457.2 mm) external width face frame cabinet with a 15 in (381 mm) width opening - 4WCCB419HFLSC1 is designed for an 18 in (457.2 mm) external width frameless with a 16.5 in (419.1 mm) width opening - Adjustable door mount brackets are included and required for operation - Fully assembled maple wood construction with a clear coat finish for durability - Limited Lifetime Warranty