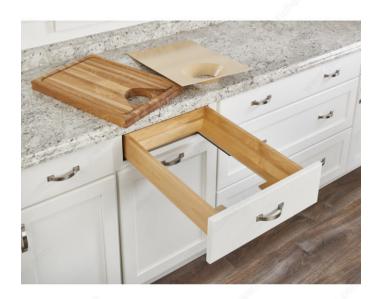

## This unit replaces your entire existing drawer

Save a step and reduce your food preparation time with Rev-A-Shelf's 4WCCB series. This easy-to-install drawer system features natural maple construction, TANDEM slides with BLUMOTION soft-close, and drawer mounting brackets. The reversible wood cutting board has a unique cut-out and easy-to-clean funnel insert that allows you to conveniently discard scraps directly into a waste container (waste container sold separately).

# **ADVANTAGES AND BENEFITS**

- 110 lb (49.89 kg) full-extension BLUMOTION slides with soft-close mechanism - Removable polymer insert funnels food scraps into a waste container - This unit replaces your entire existing drawer - Rev-A-Shelf double 35 qt waste container recommended (sold separately) - 4WCCB18HSC1 is designed for an 18 in (457.2 mm) external width face frame cabinet with a 15 in (381 mm) width opening - 4WCCB419HFLSC1 is designed for an 18 in (457.2 mm) external width frameless with a 16.5 in (419.1 mm) width opening - Adjustable door mount brackets are included and required for operation - Fully assembled maple wood construction with a clear coat finish for durability - Limited Lifetime Warranty