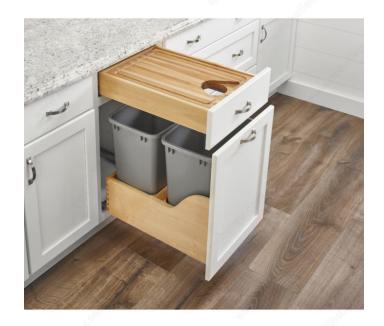

## This unit replaces your entire existing drawer

Save a step and reduce your food preparation time with Rev-A-Shelf's 4WCCB series. This easy-to-install drawer system features natural maple construction, TANDEM slides with BLUMOTION soft-close, and drawer mounting brackets. The reversible wood cutting board has a unique cut-out and easy-to-clean funnel insert that allows you to conveniently discard scraps directly into a waste container (waste container sold separately).

# **ADVANTAGES AND BENEFITS**

- 110 lb (49.89 kg) full-extension BLUMOTION slides with soft-close mechanism - Removable polymer insert funnels food scraps into a waste container - This unit replaces your entire existing drawer - Rev-A-Shelf double 35 qt waste container recommended (sold separately) - 4WCCB18HSC1 is designed for an 18 in (457.2 mm) external width face frame cabinet with a 15 in (381 mm) width opening - 4WCCB419HFLSC1 is designed for an 18 in (457.2 mm) external width frameless with a 16.5 in (419.1 mm) width opening - Adjustable door mount brackets are included and required for operation - Fully assembled maple wood construction with a clear coat finish for durability - Limited Lifetime Warranty