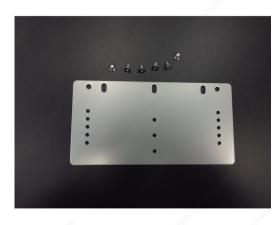

### **DESCRIPTION**

The K-Waste wide door bracket is ideal for doors over 21" (533 mm) wide and for framed doors (shaker style). Order two for a complete set.

### **TECHNICAL SPECIFICATIONS**

| Product Dimensions - Width  | 7 7/8 in*  |
|-----------------------------|------------|
| Product Dimensions - Depth  | 4 1/32 in* |
| Product Dimensions - Height | 3/32 in*   |