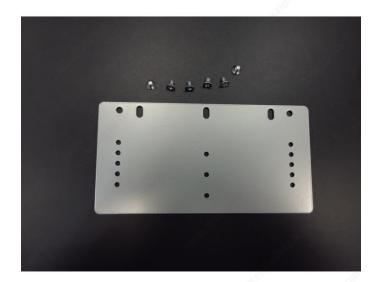

### **DESCRIPTION**

The K-Waste wide door bracket is ideal for doors over 21" (533 mm) wide and for framed doors (shaker style). Order two for a complete set.

### **TECHNICAL SPECIFICATIONS**

| Product Dimensions - Width  | 7 7/8 in*  |
|-----------------------------|------------|
| Product Dimensions - Depth  | 4 1/32 in* |
| Product Dimensions - Height | 3/32 in*   |