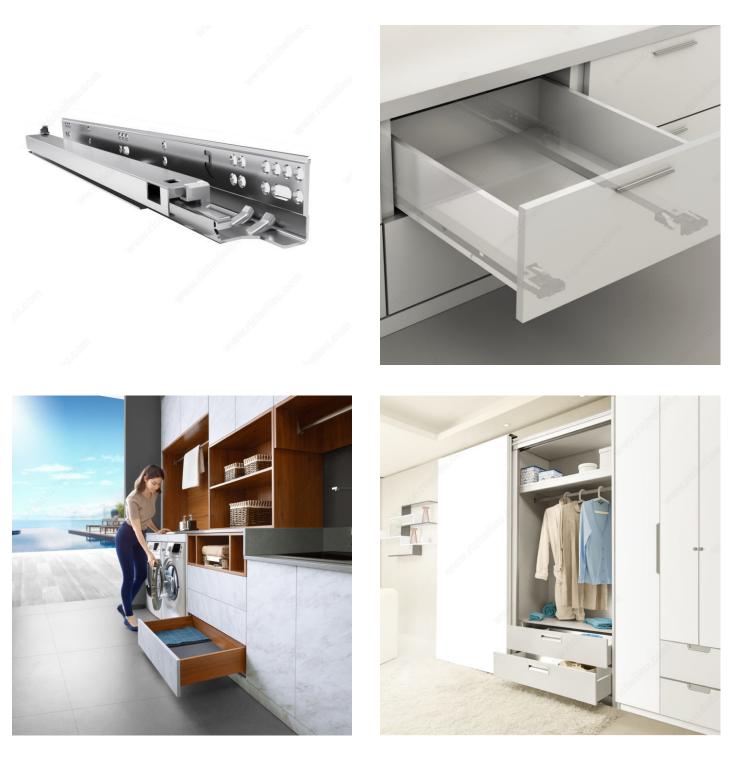

--------------------|-------------------|
| Drawer Type                  | Wood and Melamine |
| Slide Extension              | Full Extension    |
| Motion Technology            | Soft-Close        |
| Drawer Material              | Wood              |
| Product Line                 | EVOLUTION         |
| Load Capacity                | 77.2 lb*          |
| Slide Mounted                | Undermounted      |
| Adjustment Direction         | Four Directions   |
| Cabinet Model                | Framed            |
| Standards and Certifications | КСМА              |

#### Disclaimer

Measures shown with an asterisk (\*) have been converted as per your preference. These are not the official measures. To view the measures specified by the manufacturer, <u>click here</u>.



# PRODUCT PHOTOS