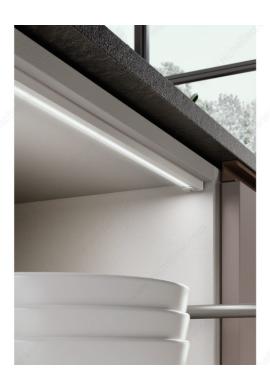

### **DESCRIPTION**

Baski is a cut-to-size profile designed for application in kitchen base units. It is installed on the side of the frame with thicknesses of 16 mm, 18 mm, or 19 mm.

#### **TECHNICAL SPECIFICATIONS**

| Mounting      | Surface                            |
|---------------|------------------------------------|
| Luminaire     | Rigid Linear                       |
| Location      | Under Cabinet, Drawer, Closet      |
| Application   | Kitchen, Bedroom, Office, Closet   |
| Lighting      | Ambience, Accent, Task, Functional |
| Length        | 79 in                              |
| Material      | Aluminum                           |
| Lighting Type | LED                                |
| Style         | Contemporary, Functional           |