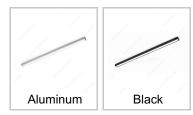

#### **Finish**

### **AVAILABLE PRODUCTS**

| Product # | Finish   |
|-----------|----------|
| 108413010 | Aluminum |
| 108413990 | Black    |