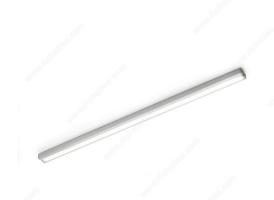

### **DESCRIPTION**

Baski is a cut-to-size profile designed for application in kitchen base units. It is installed on the side of the frame with thicknesses of 16 mm, 18 mm, or 19 mm.

# PRODUCT PHOTOS