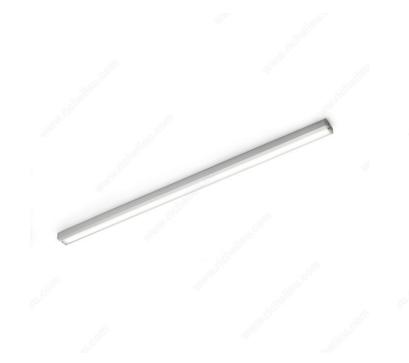

### **DESCRIPTION**

Baski is a cut-to-size profile designed for application in kitchen base units. It is installed on the side of the frame with thicknesses of 16 mm, 18 mm, or 19 mm.

# PRODUCT PHOTOS