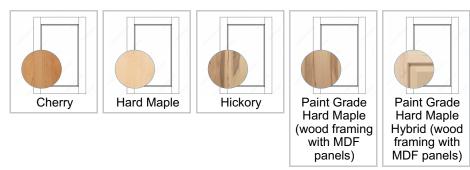

#### **AVAILABLE PRODUCTS**

| Product #      | Species                                                      |
|----------------|--------------------------------------------------------------|
| WEBCNFG1240007 | Cherry                                                       |
| WEBCNFG1240008 | Hard Maple                                                   |
| WEBCNFG1240009 | Hickory                                                      |
| WEBCNFG1240010 | Paint Grade Hard Maple (wood framing with MDF panels)        |
| WEBCNFG1240011 | Paint Grade Hard Maple Hybrid (wood framing with MDF panels) |
| WEBCNFG1240012 | Quarter Sawn White Oak                                       |
| WEBCNFG1240013 | Red Oak                                                      |
| WEBCNFG1240015 | Walnut                                                       |