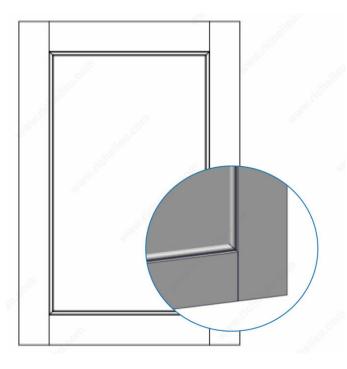

# Wood product: Madison Style: Shaker

### **TECHNICAL SPECIFICATIONS**

| Style  | Shaker  |
|--------|---------|
| Design | Madison |

# PRODUCT PHOTOS