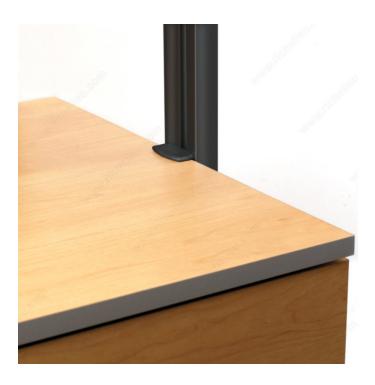

## **Support for Drawer Top**

### **DISCLAIMER**

For this type of application, this product must be used with one of two drawer bottom supports, #7254500900 (matt black) or #725450010 (aluminum).