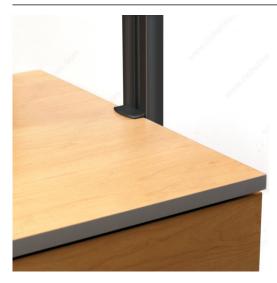

## **Support for Drawer Top**

### **DISCLAIMER**

For this type of application, this product must be used with one of two drawer bottom supports, #7254500900 (matt black) or #725450010 (aluminum).