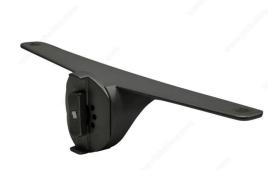

#### **DESCRIPTION**

This support makes it easy to adjust the angle of your shoe shelf depending on the type of footwear you need to store.

#### **TECHNICAL SPECIFICATIONS**

| Application                 | Sweaters and T-Shirts      |
|-----------------------------|----------------------------|
| Product Type                | Aluminum Organizing System |
| Collection                  | LOGO III                   |
| Product Dimensions - Width  | 1 13/32 in*                |
| Product Dimensions - Height | 1 21/32 in*                |
| Product Dimensions - Depth  | 5 31/32 in*                |
| Material                    | Aluminum                   |