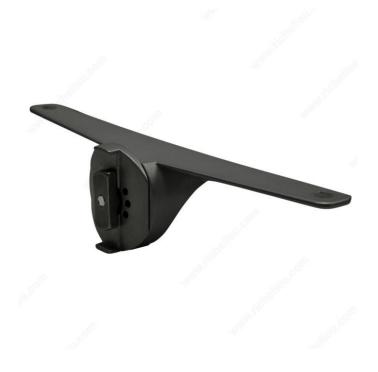

#### **DESCRIPTION**

This support makes it easy to adjust the angle of your shoe shelf depending on the type of footwear you need to store.

#### **TECHNICAL SPECIFICATIONS**

| Application                 | Sweaters and T-Shirts      |
|-----------------------------|----------------------------|
| Product Type                | Aluminum Organizing System |
| Collection                  | LOGO III                   |
| Product Dimensions - Width  | 1 13/32 in*                |
| Product Dimensions - Height | 1 21/32 in*                |
| Product Dimensions - Depth  | 5 31/32 in*                |
| Material                    | Aluminum                   |