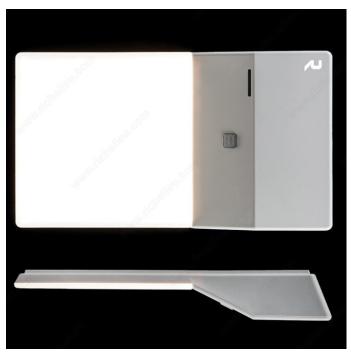

## **LED Battery Light with Integrated Touch Switch**

### INCLUDED PRODUCT(S)

- Spotlight - Micro USB charging cable - Magnetized mounting bracket