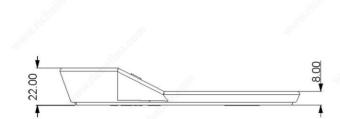

#### **TECHNICAL SPECIFICATIONS**

| Location       | Under Cabinet, Drawer, Closet, Wall Mounted |
|----------------|---------------------------------------------|
| Application    | Bedroom, Commercial, Closet                 |
| Mounting       | Surface                                     |
| Luminaire      | Fixed Spots                                 |
| Control System | Touch                                       |
| Operation      | Touch                                       |
| Sensor Type    | Infrared                                    |
| Lighting       | Accent, Task                                |
| Lighting Type  | LED                                         |
| Group          | Battery                                     |
| Features       | Battery Operated                            |