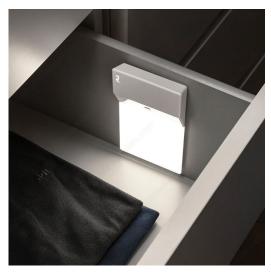

## **LED Battery Light with Integrated Touch Switch**

#### **TECHNICAL SPECIFICATIONS**

| Location       | Under Cabinet, Drawer, Closet, Wall Mounted |
|----------------|---------------------------------------------|
| Application    | Bedroom, Commercial, Closet                 |
| Mounting       | Surface                                     |
| Luminaire      | Fixed Spots                                 |
| Control System | Touch                                       |
| Operation      | Touch                                       |
| Sensor Type    | Infrared                                    |
| Lighting       | Accent, Task                                |
| Lighting Type  | LED                                         |
| Group          | Battery                                     |
| Features       | Battery Operated                            |

### INCLUDED PRODUCT(S)

- Spotlight - Micro USB charging cable - Magnetized mounting bracket