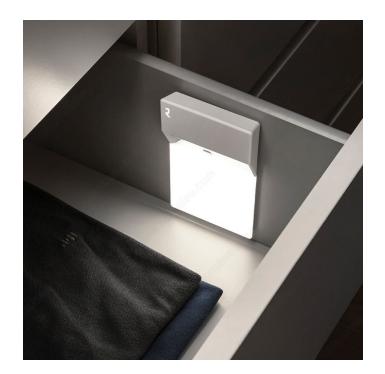

## **LED Battery Light with Integrated Touch Switch**

#### **TECHNICAL SPECIFICATIONS**

| Location       | Under Cabinet, Drawer, Closet, Wall Mounted |
|----------------|---------------------------------------------|
| Application    | Bedroom, Commercial, Closet                 |
| Mounting       | Surface                                     |
| Luminaire      | Fixed Spots                                 |
| Control System | Touch                                       |
| Operation      | Touch                                       |
| Sensor Type    | Infrared                                    |
| Lighting       | Accent, Task                                |
| Lighting Type  | LED                                         |
| Group          | Battery                                     |
| Features       | Battery Operated                            |

### INCLUDED PRODUCT(S)

- Spotlight - Micro USB charging cable - Magnetized mounting bracket