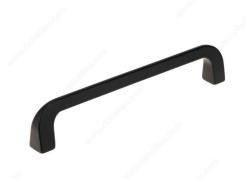

#### **Modern Metal Pull - 5243**

#### **DESCRIPTION**

This sleek handle features rounded corners and a slightly flared base. The modern style will enhance your furniture and cabinets with subtle and sophisticated elegance. Its ergonomic shape and meticulous design make it an ideal choice for lending a refined ambiance to your space.

#### **Finish**