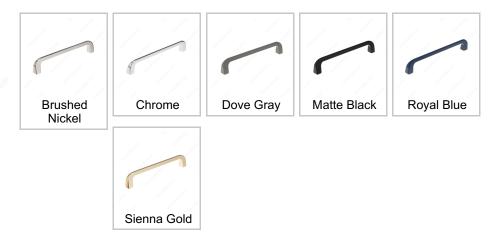

#### **Finish**

#### **AVAILABLE PRODUCTS**

| Product #  | Center to Center | Finish         | Length - Overall Dimensions |
|------------|------------------|----------------|-----------------------------|
| 5243160195 | 6 5/16 in*       | Brushed Nickel | 6 25/32 in*                 |
| 5243160140 | 6 5/16 in*       | Chrome         | 6 25/32 in*                 |
| 5243160110 | 6 5/16 in*       | Dove Gray      | 6 25/32 in*                 |
| 5243160900 | 6 5/16 in*       | Matte Black    | 6 25/32 in*                 |
| 524316074  | 6 5/16 in*       | Royal Blue     | 6 25/32 in*                 |
| 5243160214 | 6 5/16 in*       | Sienna Gold    | 6 25/32 in*                 |
| 5243320195 | 12 5/8 in*       | Brushed Nickel | 13 1/8 in*                  |
| 5243320140 | 12 5/8 in*       | Chrome         | 13 1/8 in*                  |
| 5243320110 | 12 5/8 in*       | Dove Gray      | 13 1/8 in*                  |
| 5243320900 | 12 5/8 in*       | Matte Black    | 13 1/8 in*                  |
| 524332074  | 12 5/8 in*       | Royal Blue     | 13 1/8 in*                  |
| 5243320214 | 12 5/8 in*       | Sienna Gold    | 13 1/8 in*                  |