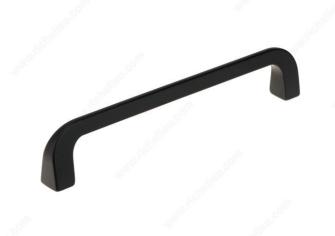

#### **Modern Metal Pull - 5243**

#### **DESCRIPTION**

This sleek handle features rounded corners and a slightly flared base. The modern style will enhance your furniture and cabinets with subtle and sophisticated elegance. Its ergonomic shape and meticulous design make it an ideal choice for lending a refined ambiance to your space.