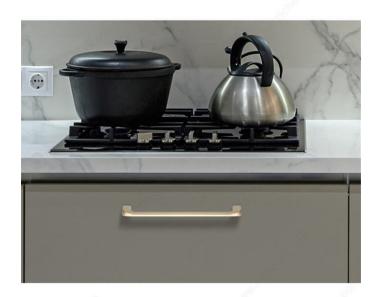

#### **DESCRIPTION**

This sleek handle features rounded corners and a slightly flared base. The modern style will enhance your furniture and cabinets with subtle and sophisticated elegance. Its ergonomic shape and meticulous design make it an ideal choice for lending a refined ambiance to your space.

# PRODUCT PHOTOS