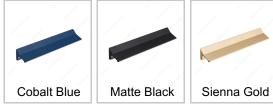

### **Finish**

### **AVAILABLE PRODUCTS**

| Product #  | Center to Center | Finish      | Length - Overall Dimensions |
|------------|------------------|-------------|-----------------------------|
| 585416077  | 6 5/16 in*       | Cobalt Blue | 7 5/32 in*                  |
| 5854160900 | 6 5/16 in*       | Matte Black | 7 5/32 in*                  |
| 5854160214 | 6 5/16 in*       | Sienna Gold | 7 5/32 in*                  |
| 585432077  | 12 5/8 in*       | Cobalt Blue | 13 1/2 in*                  |
| 5854320900 | 12 5/8 in*       | Matte Black | 13 1/2 in*                  |
| 5854320214 | 12 5/8 in*       | Sienna Gold | 13 1/2 in*                  |
| 585448077  | 18 7/8 in*       | Cobalt Blue | 19 3/4 in*                  |
| 5854480900 | 18 7/8 in*       | Matte Black | 19 3/4 in*                  |
| 5854480214 | 18 7/8 in*       | Sienna Gold | 19 3/4 in*                  |