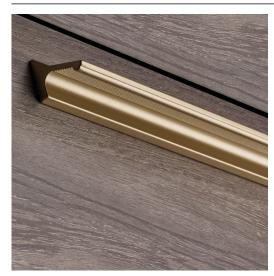

## Modern Metal Pull - 5854

### **DESCRIPTION**

This sleek, modern elongated handle features a grooved grip to prevent slipping. Perfect for large horizontal drawers, it adds a minimalist and urban style to your kitchen or bathroom. Its streamlined shape and clean lines complement modern decors, creating a harmonious and trendy look.