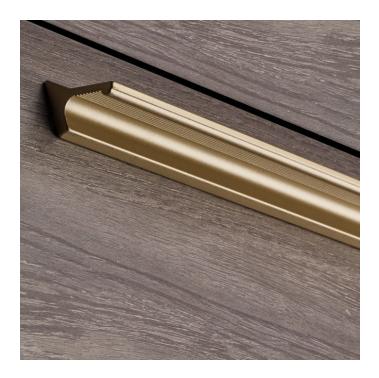

## Modern Metal Pull - 5854

### **DESCRIPTION**

This sleek, modern elongated handle features a grooved grip to prevent slipping. Perfect for large horizontal drawers, it adds a minimalist and urban style to your kitchen or bathroom. Its streamlined shape and clean lines complement modern decors, creating a harmonious and trendy look.