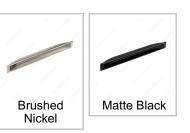

#### Finish

### AVAILABLE PRODUCTS

| Product #  | Finish         |
|------------|----------------|
| 6895194195 | Brushed Nickel |
| 6895194900 | Matte Black    |