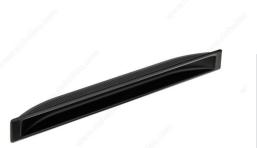

## Modern Metal Edge Pull - 6895

### DESCRIPTION

Transform the aesthetics of your sliding doors with these modern handles for extended edge. Designed for direct installation on sliding cabinet doors, they will bring a modern and elegant touch to your space. With their sleek design and high-quality finish, these handles will elevate the style of your doors while providing practical functionality.