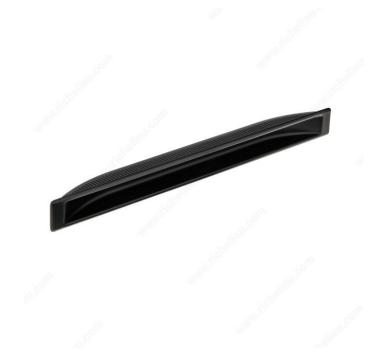

--------|-------------------------|
| Туре                               | Edge Pulls              |
| Material                           | Zamak                   |
| Milling Depth - Overall Dimensions | 23/32 in*               |
| Length - Overall Dimensions        | 7 7/8 in*               |
| Suggested Price                    | From \$30.00 to \$40.00 |
| Projection - Overall Dimensions    | 1/32 in*                |

#### Disclaimer

Measures shown with an asterisk (\*) have been converted as per your preference. These are not the official measures. To view the measures specified by the manufacturer, <u>click here</u>.

#### DISCLAIMER

Although our black finish is achieved through a rigorous process, it may show signs of normal usage faster than other finishes.



# PRODUCT PHOTOS