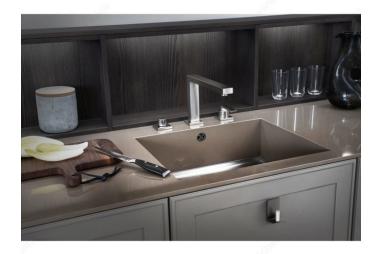

- Overall Dimensions | 13/32 in*                      |
| Length - Overall Dimensions        | 2 3/8 in*                      |
| Width - Overall Dimensions         | 1 25/32 in*                    |
| Screw/Nail                         | M4                             |
| Suggested Price                    | From \$40.00 to \$50.00        |
| Projection - Overall Dimensions    | 1 1/16 in*                     |

#### Disclaimer

Measures shown with an asterisk (\*) have been converted as per your preference. These are not the official measures. To view the measures specified by the manufacturer, <u>click here</u>.



# **DISCLAIMER**

Although our black finish is achieved through a rigorous process, it may show signs of normal usage faster than other finishes.

# **PRODUCT PHOTOS**