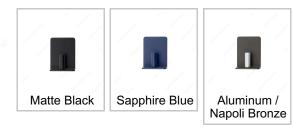

#### **AVAILABLE PRODUCTS**

| Product #    | Finish                        |
|--------------|-------------------------------|
| 249736900    | Matte Black                   |
| 24973673     | Sapphire Blue                 |
| 249736218174 | Aluminum / Napoli Bronze      |
| 249736217900 | Matte Black / Istanbul Bronze |