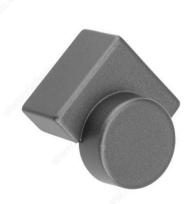

#### Designed by Marelli e Molteni

This collection is the fruit of an intensive creative process resulting in ingenious design, aesthetic elegance, and functionality.

With its trendy geometric shape, this metal knob, featuring a hollow center for better grip, will give your cabinets and small furnishings a modern and hip look.

Whether you are looking to accent a piece of furniture, introduce a decorative element or display your individual style, this masterpiece will elevate your design project and add elegance and distinction to your decor.