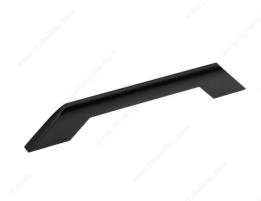

# Modern Metal Pull - 8875

## DESCRIPTION

This handle adds a trendy and distinctive touch to your cabinets and furniture with its unique octagonal lines. The modern and original design will captivate all eyes and bring contemporary elegance to your space. Transform your decor with this exceptional handle that stands out with its modern and distinctive appearance.

#### DISCLAIMER

Although our black finish is achieved through a rigorous process, it may show signs of normal usage faster than other finishes.