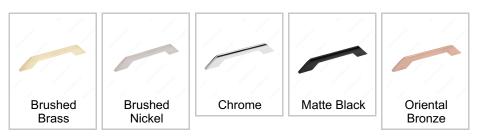

#### Finish

# **AVAILABLE PRODUCTS**

| Product #   | Center to Center | Finish          | Length - Overall Dimensions |
|-------------|------------------|-----------------|-----------------------------|
| 8875192161  | 7 9/16 in*       | Brushed Brass   | 9 1/8 in*                   |
| 8875192195  | 7 9/16 in*       | Brushed Nickel  | 9 1/8 in*                   |
| 8875192140  | 7 9/16 in*       | Chrome          | 9 1/8 in*                   |
| 8875192900  | 7 9/16 in*       | Matte Black     | 9 1/8 in*                   |
| 8875192OBRZ | 7 9/16 in*       | Oriental Bronze | 9 1/8 in*                   |
| 8875320161  | 12 5/8 in*       | Brushed Brass   | 14 1/8 in*                  |
| 8875320195  | 12 5/8 in*       | Brushed Nickel  | 14 1/8 in*                  |
| 8875320140  | 12 5/8 in*       | Chrome          | 14 1/8 in*                  |
| 8875320900  | 12 5/8 in*       | Matte Black     | 14 1/8 in*                  |
| 8875320OBRZ | 12 5/8 in*       | Oriental Bronze | 14 1/8 in*                  |
| 8875416161  | 16 3/8 in*       | Brushed Brass   | 18 in*                      |
| 8875416195  | 16 3/8 in*       | Brushed Nickel  | 18 in*                      |
| 8875416140  | 16 3/8 in*       | Chrome          | 18 in*                      |
| 8875416900  | 16 3/8 in*       | Matte Black     | 18 in*                      |
| 8875416OBRZ | 16 3/8 in*       | Oriental Bronze | 18 in*                      |