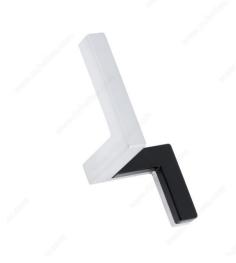

#### Modern Metal Hook - 2724

#### DESCRIPTION

This two-toned metallic hook is a must for any contemporary style enthusiast. Its chrome or matte chrome and black finish will add a trendy note to your space. The hook can also be used to hang jewelry.