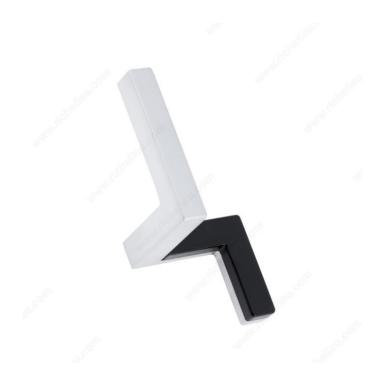

#### Modern Metal Hook - 2724

#### DESCRIPTION

This two-toned metallic hook is a must for any contemporary style enthusiast. Its chrome or matte chrome and black finish will add a trendy note to your space. The hook can also be used to hang jewelry.