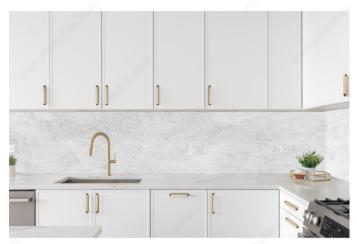

ima Gold   | 7 9/16 in*                  |
| 5465128900 | 5 1/32 in*       | Matte Black | 7 9/16 in*                  |
| 5465128108 | 5 1/32 in*       | Titanium    | 7 9/16 in*                  |



## **TECHNICAL SPECIFICATIONS**

| Pulls and Knobs Style           | Modern        |
|---------------------------------|---------------|
| Material                        | Zamak         |
| Width - Overall Dimensions      | 23/32 in*     |
| Screw/Nail                      | M4 (Included) |
| Projection - Overall Dimensions | 1 9/16 in*    |

#### Disclaimer

Measures shown with an asterisk (\*) have been converted as per your preference. These are not the official measures. To view the measures specified by the manufacturer, <u>click here</u>.

## **PRODUCT PHOTOS**