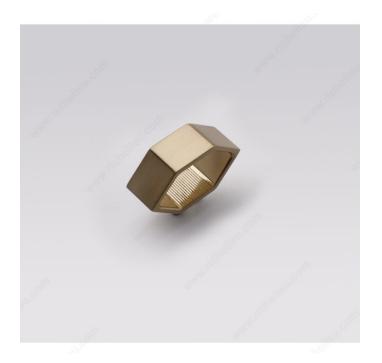

## **DESCRIPTION**

The unique style of this elongated hexagonal handle featuring a central cutout boldly stands out on retro-style furniture or cabinets. Its distinctive design will add boldness and personality to your space.

## **AVAILABLE PRODUCTS**

| Product #  | Center to Center | Finish      | Length - Overall Dimensions |
|------------|------------------|-------------|-----------------------------|
| 546511215  | 7/16 in*         | Lima Gold   | 1 31/32 in*                 |
| 546511900  | 7/16 in*         | Matte Black | 1 31/32 in*                 |
| 546511108  | 7/16 in*         | Titanium    | 1 31/32 in*                 |
| 546548215  | 1 7/8 in*        | Lima Gold   | 3 25/32 in*                 |
| 546548900  | 1 7/8 in*        | Matte Black | 3 25/32 in*                 |
| 546548108  | 1 7/8 in*        | Titanium    | 3 25/32 in*                 |
| 5465128215 | 5 1/32 in*       | Lima Gold   | 7 9/16 in*                  |
| 5465128900 | 5 1/32 in*       | Matte Black | 7 9/16 in*                  |
| 5465128108 | 5 1/32 in*       | Titanium    | 7 9/16 in*                  |