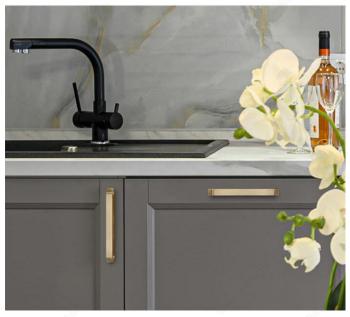

## **DESCRIPTION**

The unique style of this elongated hexagonal handle featuring a central cutout boldly stands out on retro-style furniture or cabinets. Its distinctive design will add boldness and personality to your space.

## **PRODUCT PHOTOS**