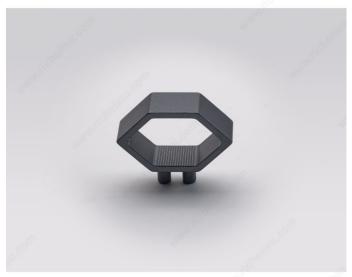

## **DESCRIPTION**

The unique style of this elongated hexagonal handle featuring a central cutout boldly stands out on retro-style furniture or cabinets. Its distinctive design will add boldness and personality to your space.

## **AVAILABLE PRODUCTS**

| Product #  | Center to Center | Finish      | Length - Overall Dimensions |
|------------|------------------|-------------|-----------------------------|
| 546511215  | 7/16 in*         | Lima Gold   | 1 31/32 in*                 |
| 546511900  | 7/16 in*         | Matte Black | 1 31/32 in*                 |
| 546511108  | 7/16 in*         | Titanium    | 1 31/32 in*                 |
| 546548215  | 1 7/8 in*        | Lima Gold   | 3 25/32 in*                 |
| 546548900  | 1 7/8 in*        | Matte Black | 3 25/32 in*                 |
| 546548108  | 1 7/8 in*        | Titanium    | 3 25/32 in*                 |
| 5465128215 | 5 1/32 in*       | Lima Gold   | 7 9/16 in*                  |
| 5465128900 | 5 1/32 in*       | Matte Black | 7 9/16 in*                  |
| 5465128108 | 5 1/32 in*       | Titanium    | 7 9/16 in*                  |