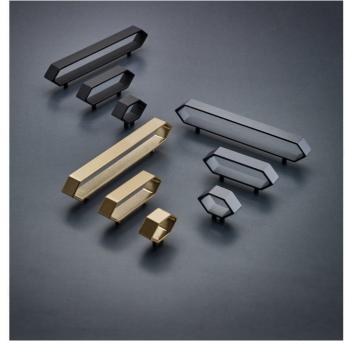

## **AVAILABLE PRODUCTS**

| Product #  | Center to Center | Finish      | Length - Overall Dimensions |
|------------|------------------|-------------|-----------------------------|
| 546511215  | 7/16 in*         | Lima Gold   | 1 31/32 in*                 |
| 546511900  | 7/16 in*         | Matte Black | 1 31/32 in*                 |
| 546511108  | 7/16 in*         | Titanium    | 1 31/32 in*                 |
| 546548215  | 1 7/8 in*        | Lima Gold   | 3 25/32 in*                 |
| 546548900  | 1 7/8 in*        | Matte Black | 3 25/32 in*                 |
| 546548108  | 1 7/8 in*        | Titanium    | 3 25/32 in*                 |
| 5465128215 | 5 1/32 in*       | Lima Gold   | 7 9/16 in*                  |
| 5465128900 | 5 1/32 in*       | Matte Black | 7 9/16 in*                  |
| 5465128108 | 5 1/32 in*       | Titanium    | 7 9/16 in*                  |

## **PRODUCT PHOTOS**