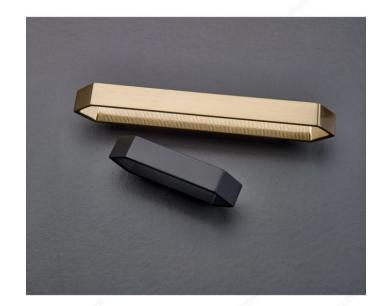

## **DESCRIPTION**

The unique style of this elongated hexagonal handle featuring a central cutout boldly stands out on retro-style furniture or cabinets. Its distinctive design will add boldness and personality to your space.

## **AVAILABLE PRODUCTS**

| Product #  | Center to Center | Finish      | Length - Overall Dimensions |
|------------|------------------|-------------|-----------------------------|
| 546511215  | 7/16 in*         | Lima Gold   | 1 31/32 in*                 |
| 546511900  | 7/16 in*         | Matte Black | 1 31/32 in*                 |
| 546511108  | 7/16 in*         | Titanium    | 1 31/32 in*                 |
| 546548215  | 1 7/8 in*        | Lima Gold   | 3 25/32 in*                 |
| 546548900  | 1 7/8 in*        | Matte Black | 3 25/32 in*                 |
| 546548108  | 1 7/8 in*        | Titanium    | 3 25/32 in*                 |
| 5465128215 | 5 1/32 in*       | Lima Gold   | 7 9/16 in*                  |
| 5465128900 | 5 1/32 in*       | Matte Black | 7 9/16 in*                  |
| 5465128108 | 5 1/32 in*       | Titanium    | 7 9/16 in*                  |