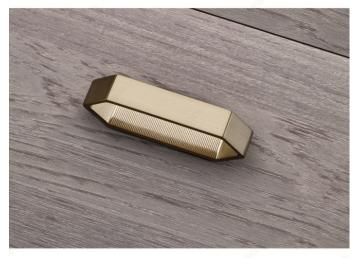

## **DESCRIPTION**

The unique style of this elongated hexagonal handle featuring a central cutout boldly stands out on retro-style furniture or cabinets. Its distinctive design will add boldness and personality to your space.

## **PRODUCT PHOTOS**