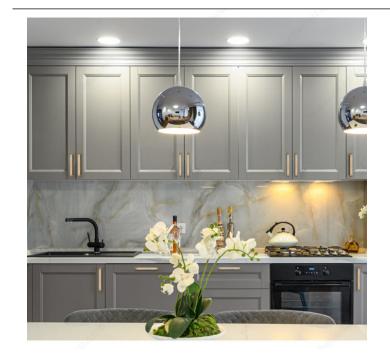

## **DESCRIPTION**

The unique style of this elongated hexagonal handle featuring a central cutout boldly stands out on retro-style furniture or cabinets. Its distinctive design will add boldness and personality to your space.

## **PRODUCT PHOTOS**