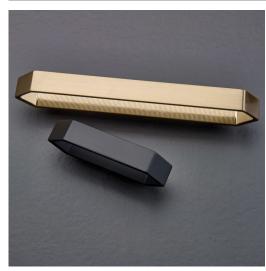

## **DESCRIPTION**

The unique style of this elongated hexagonal handle featuring a central cutout boldly stands out on retro-style furniture or cabinets. Its distinctive design will add boldness and personality to your space.

## **PRODUCT PHOTOS**