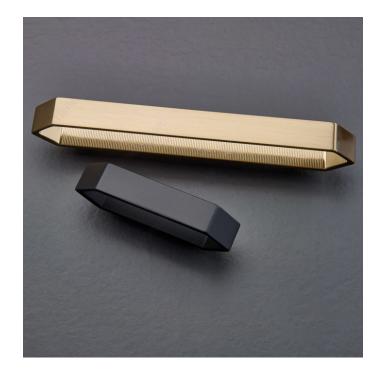

## **DESCRIPTION**

The unique style of this elongated hexagonal handle featuring a central cutout boldly stands out on retro-style furniture or cabinets. Its distinctive design will add boldness and personality to your space.

## **PRODUCT PHOTOS**