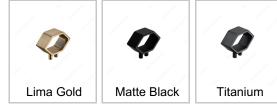

#### **Finish**

## **AVAILABLE PRODUCTS**

| Product #  | Center to Center | Finish      | Length - Overall Dimensions |
|------------|------------------|-------------|-----------------------------|
| 546511215  | 7/16 in*         | Lima Gold   | 1 31/32 in*                 |
| 546511900  | 7/16 in*         | Matte Black | 1 31/32 in*                 |
| 546511108  | 7/16 in*         | Titanium    | 1 31/32 in*                 |
| 546548215  | 1 7/8 in*        | Lima Gold   | 3 25/32 in*                 |
| 546548900  | 1 7/8 in*        | Matte Black | 3 25/32 in*                 |
| 546548108  | 1 7/8 in*        | Titanium    | 3 25/32 in*                 |
| 5465128215 | 5 1/32 in*       | Lima Gold   | 7 9/16 in*                  |
| 5465128900 | 5 1/32 in*       | Matte Black | 7 9/16 in*                  |
| 5465128108 | 5 1/32 in*       | Titanium    | 7 9/16 in*                  |