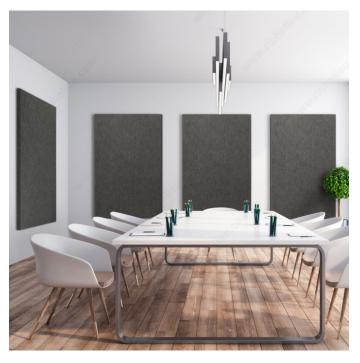

#### Ready-to-install acoustical wall panels

With Feltkutur's products, nothing has been left to chance when it comes to finding new ways to ensure a quieter working environment experience.

Tekboard Studio is a superior quality nonwoven felt composite made from cardboard with a honeycomb core combined with Duotex.

#### **ADVANTAGES AND BENEFITS**

Tekboard Studio amplifies the sound absorption properties (NRC of 0.66) with its honeycomb core combined with Duotex surface. - Amplifies acoustical properties - Lightweight alternative to heavy solid materials