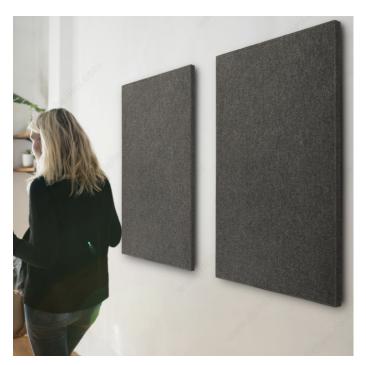

#### Ready-to-install acoustical wall panels

With Feltkutur's products, nothing has been left to chance when it comes to finding new ways to ensure a quieter working environment experience.

Tekboard Studio is a superior quality nonwoven felt composite made from cardboard with a honeycomb core combined with Duotex.

#### **APPLICATION**

Installation: Screw in included wall rod to the wall and attach the Tekboard Studio. \*Wall rod is to be installed by client. Screws and anchors for gypsum are not included. It is recommended to pre-drill the panel to avoid cracking when screwing.