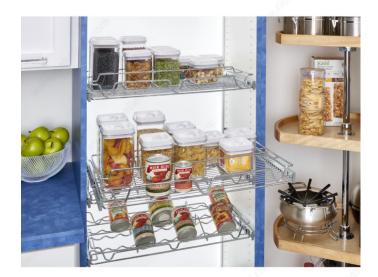

## **DESCRIPTION**

Looking for an easy-to-access way to store sundries? Then look no further than this amazing pantry system container organizer. Available in multiple sizes, the organizer glides out of the pantry, giving you complete accessibility. The airtight acrylic containers with easy-open lids allow you to find what you need when you need it.

# **ADVANTAGES AND BENEFITS**

- Available in 3 widths: 18 in (457.2 mm), 24 in (609.6 mm), or 30 in (762 mm) - Fits pantry panel systems with depths of 14 in (355.6 mm) or more - Anodized chrome finish - Full-extension, 75 lb (34.01 kg)-rated, ball bearing slides included BPA-free acrylic container set includes a 1.04 qt canister, a 1.55 qt canister, and a 2.07 qt canister - 18 in (457.2 mm) wide model comes with 2 container sets - 24 in (609.6 mm) wide model comes with 3 container sets - 30 in (762 mm) wide model comes with 4 container sets - Installs easily in 32 mm applications - Additional containers sold separately - 9 in (228.6 mm) recommended height between organizers, although they may be spaced more closely