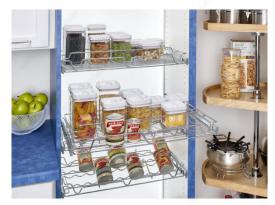

## **DESCRIPTION**

Looking for an easy-to-access way to store sundries? Then look no further than this amazing pantry system container organizer. Available in multiple sizes, the organizer glides out of the pantry, giving you complete accessibility. The airtight acrylic containers with easy-open lids allow you to find what you need when you need it.

# **ADVANTAGES AND BENEFITS**

- Available in 3 widths: 18 in (457.2 mm), 24 in (609.6 mm), or 30 in (762 mm) - Fits pantry panel systems with depths of 14 in (355.6 mm) or more - Anodized chrome finish - Full-extension, 75 lb (34.01 kg)-rated, ball bearing slides included BPA-free acrylic container set includes a 1.04 qt canister, a 1.55 qt canister, and a 2.07 qt canister - 18 in (457.2 mm) wide model comes with 2 container sets - 24 in (609.6 mm) wide model comes with 3 container sets - 30 in (762 mm) wide model comes with 4 container sets - Installs easily in 32 mm applications - Additional containers sold separately - 9 in (228.6 mm) recommended height between organizers, although they may be spaced more closely