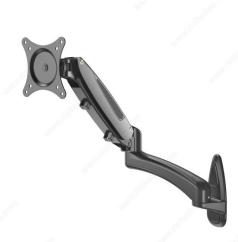

## Flexa Build Wall Mounting Arm

## DESCRIPTION

- The Flexa wall support is designed to support one computer monitor to give you more space on your work area.

- Easy to install, this support allows you to move the screen vertically and laterally according to your comfort.

### **ADVANTAGES AND BENEFITS**

- Space-saving design to free up and gain additional desktop workspace - 90° monitor rotation - Tilts up and down - Freely adjusting height for an optimal ergonomic position - VESA compatible: 75 x 75, 100 x 100