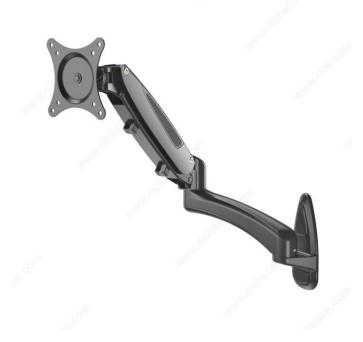

## Flexa Build Wall Mounting Arm

## DESCRIPTION

- The Flexa wall support is designed to support one computer monitor to give you more space on your work area.

- Easy to install, this support allows you to move the screen vertically and laterally according to your comfort.

### **ADVANTAGES AND BENEFITS**

- Space-saving design to free up and gain additional desktop workspace - 90° monitor rotation - Tilts up and down - Freely adjusting height for an optimal ergonomic position - VESA compatible: 75 x 75, 100 x 100