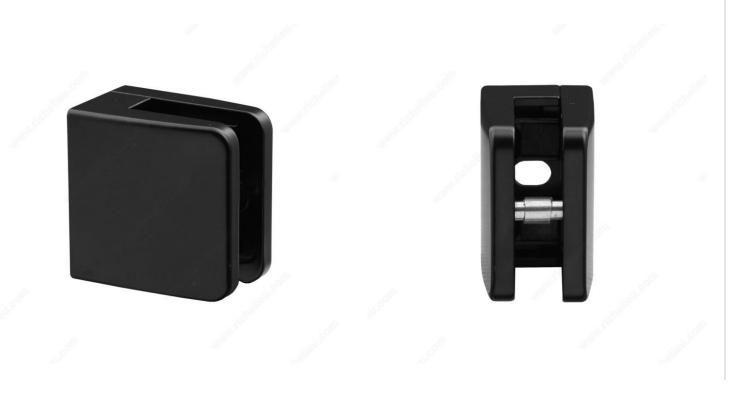

#### 45 mm high with safety pin

Clamp for mounting a glass panel on a flat surface or between two square posts. Glass drilling is required. Gaskets (sold separately) are required for installation. Choose gaskets based on thickness of glass for a perfect assembly.

## **ADVANTAGES AND BENEFITS**

Stability and safety of the glass when the clamp is used with the safety pin.