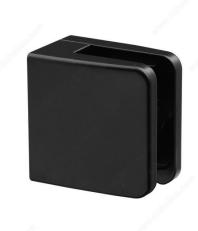

## Small Square Glass Clamp for Flat Surface Mounting

#### 45 mm high with safety pin

Clamp for mounting a glass panel on a flat surface or between two square posts. Glass drilling is required. Gaskets (sold separately) are required for installation. Choose gaskets based on thickness of glass for a perfect assembly.

## **ADVANTAGES AND BENEFITS**

Stability and safety of the glass when the clamp is used with the safety pin.