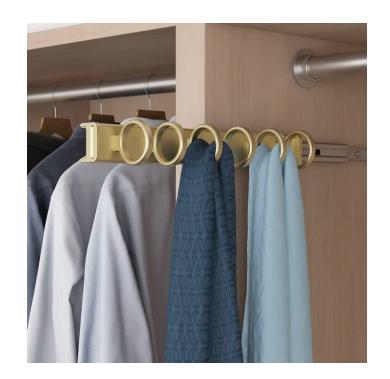

## Richelieu Design-R Pull-Out Scarf Rack

### **DESCRIPTION**

Richelieu offers these elegant closet pull-outs for belt, tie, and scarf racks or for valet rods.

Available in four trendy finishes; Polished Chrome, Matt Nickel, Matt Black and Satin Brass.

### **ADVANTAGES AND BENEFITS**

These closet pull-out accessories offer easy access to a wide selection of ties, belts, scarves. A retractable valet rod is also available to conveniently hang and display selected clothes. - Sleek design that will blend into any décor - Reversible for left- or right-hand installation - Can be installed on solid wood panels using regular wood screws or with the pre-drilled 32 mm system panels using Euro Screws (both screw types included) - Available in four trendy finishes