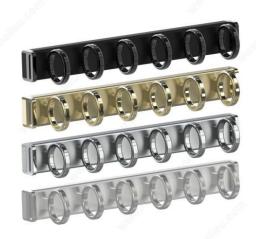

### **Finish**

| Chrome | Matte Black | Matte Nickel | Satin Brass |
|--------|-------------|--------------|-------------|
|--------|-------------|--------------|-------------|

### **DESCRIPTION**

Richelieu offers these elegant closet pull-outs for belt, tie, and scarf racks or for valet rods.

Available in four trendy finishes; Polished Chrome, Matt Nickel, Matt Black and Satin Brass.

### **AVAILABLE PRODUCTS**

| Product # | Finish       |
|-----------|--------------|
| 3577140   | Chrome       |
| 3577900   | Matte Black  |
| 3577184   | Matte Nickel |
| 3577160   | Satin Brass  |