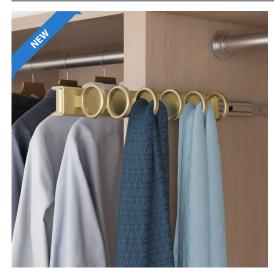

## Richelieu Design-R Pull-Out Scarf Rack

### **DESCRIPTION**

Richelieu offers these elegant closet pull-outs for belt, tie, and scarf racks or for valet rods.

Available in four trendy finishes; Polished Chrome, Matt Nickel, Matt Black and Satin Brass.

### **ADVANTAGES AND BENEFITS**

These closet pull-out accessories offer easy access to a wide selection of ties, belts, scarves. A retractable valet rod is also available to conveniently hang and display selected clothes. - Sleek design that will blend into any décor - Reversible for left- or right-hand installation - Can be installed on solid wood panels using regular wood screws or with the pre-drilled 32 mm system panels using Euro Screws (both screw types included) - Available in four trendy finishes