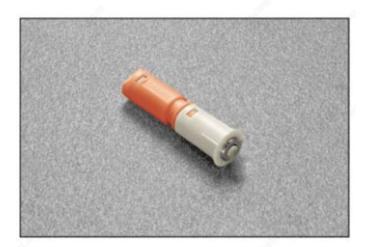

#### **DESCRIPTION**

A device for increased magnetic holding strength of heavier doors. MUST be used with an HDPM. Suggested position of the DPM is the point of pressure on the door. The HDPA can be positioned at any point along the opening edge of the door.

10 mm ø, 40 mm length.