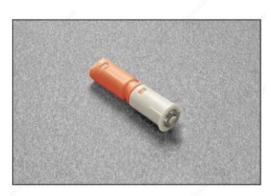

#### **DESCRIPTION**

A device for increased magnetic holding strength of heavier doors. MUST be used with an HDPM. Suggested position of the DPM is the point of pressure on the door. The HDPA can be positioned at any point along the opening edge of the door.

10 mm ø, 40 mm length.