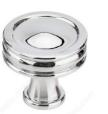

## **Transitional Metal Knob - 8680**

## DESCRIPTION

Discover our beautiful transitional-style knob, an exclusive design from Richelieu. This knob features an elegant stepped facade with a rounded center, sitting atop a stunning flared base adorned with a groove. It is the perfect accessory to elevate your decor. Add a touch of sophistication to your furniture with this high-quality knob.