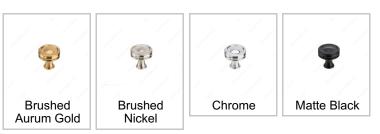

## AVAILABLE PRODUCTS

| Product #   | Finish             |
|-------------|--------------------|
| BP868033158 | Brushed Aurum Gold |
| BP868033195 | Brushed Nickel     |
| BP868033140 | Chrome             |
| BP868033900 | Matte Black        |