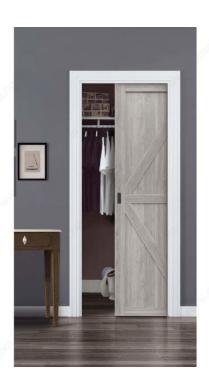

------------------------|
| Compatible with        | ONWARD 148BC                 |
| Soft-Close Direction   | Closing                      |
| Product type           | Hardware for Bypassing Doors |
| Door Width             | 24 to 46 1/2 in*             |
| Number of Doors        | 1                            |
| Roller Type            | Ball Bearing                 |
| Roller Position        | Upper                        |
| Door Movement          | Pocket Door                  |
| Suspension Plate Mount | Quick-Release (toolless)     |

#### **Disclaimer**

Measures shown with an asterisk (\*) have been converted as per your preference. These are not the official measures. To view the measures specified by the manufacturer, <u>click here</u>.

#### APPLICATION



# PRODUCT PHOTOS