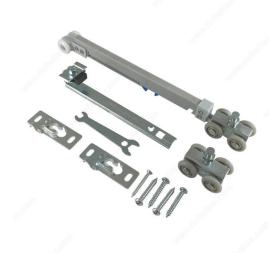

# 4-Wheel Soft-Close Pocket Door Hanger Kit

#### Ball bearing soft close system

High-quality acetate ball bearing 4-wheel trolley soft close and hanger system. Add soft close functionality to pocket door applications. Soft close system causes the door to smoothly brake, and mechanism pulls the door into a closed position.

# PRODUCT PHOTOS