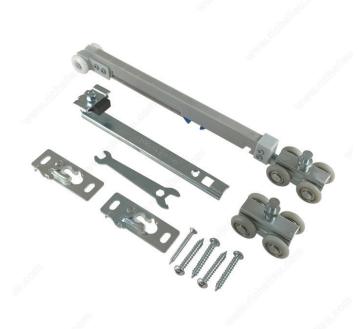

# 4-Wheel Soft-Close Pocket Door Hanger Kit

#### Ball bearing soft close system

High-quality acetate ball bearing 4-wheel trolley soft close and hanger system. Add soft close functionality to pocket door applications. Soft close system causes the door to smoothly brake, and mechanism pulls the door into a closed position.

# PRODUCT PHOTOS