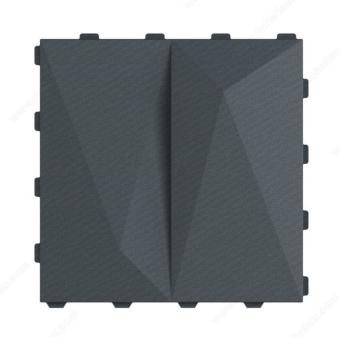

| Туре            | Tile    |
|-----------------|---------|
| Model           | Crystal |
| Thickness       | 4 in    |
| Width           | 24 in   |
| Length          | 24 in   |
| Brand           | Artofix |
| Sold by the box | 4 units |

## APPLICATION

Architectural solutions for walls and ceilings in any commercial or residential space: - Office spaces - Conference rooms - Waiting rooms - Cafeterias - Restaurant dining rooms - Interior telephone cabinets - Lobbies, corridors, and reception areas - Libraries



## **IMPORTANT INFORMATION**

- Tiles are sold in packages of 4; moldings are sold individually - Dimensions of ARTOTRIM-C1 moldings depends on the total surface area of tiles used - Refer to Installation Guide for Insets in the accompanying documentation

# **PRODUCT PHOTOS**