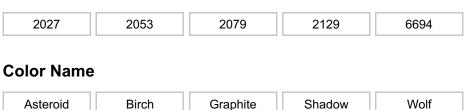

#### **Color Number**

## **AVAILABLE PRODUCTS**

| Product #       | Color Number | Color Name |
|-----------------|--------------|------------|
| AXCRY2424RA2027 | 2027         | Wolf       |
| AXCRY2424RA2053 | 2053         | Asteroid   |
| AXCRY2424RA2079 | 2079         | Graphite   |
| AXCRY2424RA2129 | 2129         | Birch      |
| AXCRY2424RA6694 | 6694         | Shadow     |